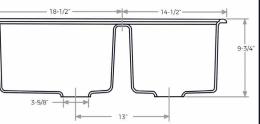

#### Specifications

- Left basin dim: 14½"L x 17½"W
- Right basin dim: 11½"L x 15½"W
- Left basin depth: 9"
- Right basin depth: 9"
- Drain openings: 31/2"
- Drain locations: Rear
- Material: Enameled Cast Iron
- Faucet holes: 4
- Installation type: Drop-in
- Number of basins: 2
- Weight: 120 lbs.

## DIMENSIONS & MEASUREMENTS