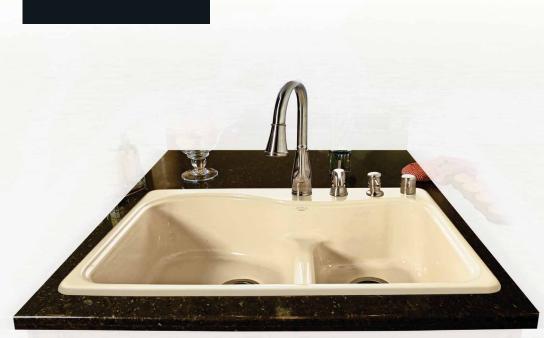

# MCI75-4TM-LD

33" x 22" Dual Basin Enameled Cast Iron Drop-in Kitchen Sink

### Available Finishes

BISCUIT BLACK WHITE ENAMEL ENAMEL ENAMEL (MCI75-4TM-LD-22) (MCI75-4TM-LD-78) (MCI75-4TM-LD-20)

#### Features

- Double basin
- 60/40 basin split
- Lower center divider
- Rear drain locations
- Enameled cast iron construction
- Drop-in installation
- Limited lifetime warranty