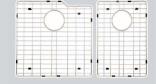

# MCI75-4TM-LD

33" x 22" Dual Basin Enameled Cast Iron Drop-in Kitchen Sink



### Available Finishes



BISCUIT BLACK WHITE ENAMEL ENAMEL ENAMEL (MCI75-4TM-LD-22) (MCI75-4TM-LD-78) (MCI75-4TM-LD-20)

#### Features

- Double basin
- 60/40 basin split
- Lower center divider
- Rear drain locations
- Enameled cast iron construction
- Drop-in installation
- Limited lifetime warranty

#### **Optional Accessories**



Basin Rack Set 775-STC

#### Specifications

- Left basin dim: 14½"L x 17½"W
- Right basin dim: 11½"L x 15½"W
- Left basin depth: 9"
- Right basin depth: 9"
- Drain openings: 31/2"
- Drain locations: Rear
- Material: Enameled Cast Iron
- Faucet holes: 4
- Installation type: Drop-in
- Number of basins: 2
- Weight: 120 lbs.

Not approved for commercial use

#### Installation Notes

- Thoroughly check sink for defects before installation (installation is not covered under warranty).

## DIMENSIONS & MEASUREMENTS