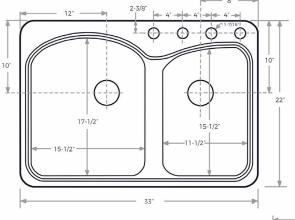

#### Specifications

- Left basin dim: 14½"L x 17½"W
- Right basin dim: 11½"L x 15½"W
- Left basin depth: 9"
- Right basin depth: 9"
- Drain openings: 31/2"
- Drain locations: Rear
- Material: Enameled Cast Iron
- Faucet holes: 4
- Installation type: Drop-in
- Number of basins: 2
- Weight: 120 lbs.

## DIMENSIONS & MEASUREMENTS