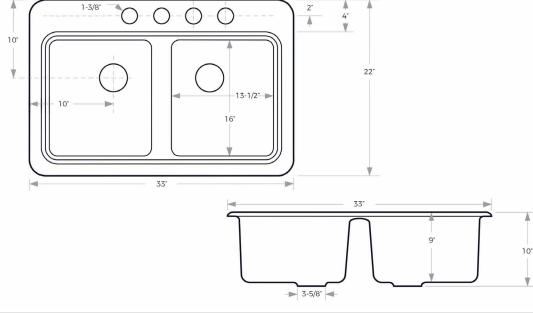

## **Specifications**

- Left basin dim: 16½"L x 13½"W
- Right basin dim: 16½"L x 13½"W
- Left basin depth: 9"
- Right basin depth: 9"
- Drain openings: 31/2"
- Drain locations: Rear
- Material: Enameled Cast Iron
- Faucet holes: 4
- Installation type: Drop-in
- Number of basins: 2
- Weight: 100 lbs.

## **DIMENSIONS & MEASUREMENTS**