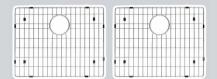

# **MCI25-4TM**

**MISENO** 

33" x 22" Drop-In Dual-Basin Enameled Cast Iron Kitchen Sink



## **Available Finishes**







BISCUIT ENAMEL (MCI25-4TM-22)

BLACK ENAMEL (MCI25-4TM-78)

WHITE ENAMEL (MCI25-4TM-20)

#### **Features**

- Dual Basins with 50/50 split
- Rear drain locations
- Enameled cast iron construction
- Drop-in installation (top mount)
- Limited lifetime warranty

#### **Optional Accessories**



Basin Rack Set 725-STC

### **Specifications**

- Basin width (each): 16-1/2"
- Basin length (each): 14"
- Basin depth (each): 7-1/2"
- Drain openings: 3-1/2"
- Drain locations: Rear
- Material: Enameled Cast Iron
- Faucet holes: 4
- Installation type: Drop-in
- Number of basins: 2
- Weight: 95 lbs.

Not approved for commercial use

**DIMENSIONS & MEASUREMENTS** 

#### **Installation Notes**

- Thoroughly check sink for defects before installation (installation is not covered under warranty).

 $\bigcirc -\bigcirc -\bigcirc -\bigcirc$