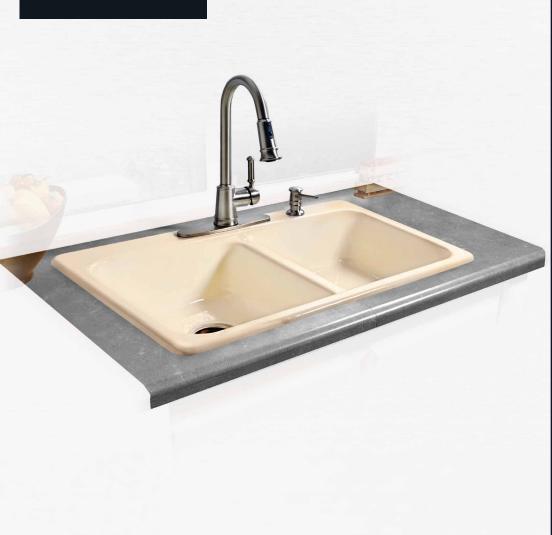

# **MCI25-4TM**

**MISENO** 

33" x 22" Drop-In Dual-Basin Enameled Cast Iron Kitchen Sink

## **Available Finishes**

BISCUIT ENAMEL (MCI25-4TM-22)

BLACK ENAMEL (MCI25-4TM-78)

WHITE ENAMEL (MCI25-4TM-20)

#### **Features**

- Dual Basins with 50/50 split
- Rear drain locations
- Enameled cast iron construction
- Drop-in installation (top mount)
- Limited lifetime warranty

### **Specifications**

- Basin width (each): 16-1/2"
- Basin length (each): 14"
- Basin depth (each): 7-1/2"
- Drain openings: 3-1/2"
- Drain locations: Rear
- Material: Enameled Cast Iron
- Faucet holes: 4
- Installation type: Drop-in
- Number of basins: 2
- Weight: 95 lbs.