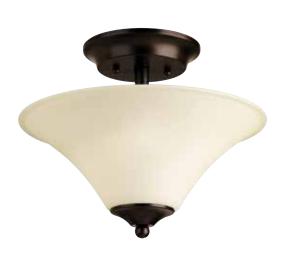

## **Sivori Collection**

Two-light semi-flush with a cream colored glass in an antique bronze finish

Style: Traditional/ Classic Category: Close-to-Ceiling Finish: Antique Bronze

Glass: Cream

Width: 13" Height: 11-5/8"

Glass: 13" W., 4-7/8" H.

| MOUNTING                                                                               | ELECTRICAL               | LAMPING                                                     | ADDITIONAL INFORMATION     |
|----------------------------------------------------------------------------------------|--------------------------|-------------------------------------------------------------|----------------------------|
| Ceiling mounted  Canopy covers a standard 4" hexagonal recessed outlet box  6-5/16" W. | 6" of wire supplied 120V | Quantity: 2<br>100W E 26 Base<br>(Not Included)<br>Dimmable | cCSAus dry location listed |