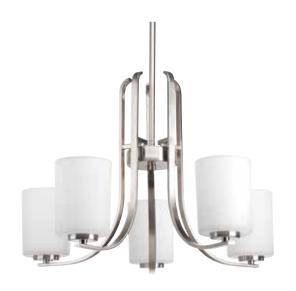

## **Bovio Collection**

Five-light chandelier with etched glass in a brushed nickel finish

Style: Contempary/Modern
Category: Chandelier
Finish: Brushed Nickel

Glass: Etched

Width: 23-1/4" Height: 15-5/8"

Overall Height with Chain: 82"

Glass: 4-1/16" W., 5-9/16" H.

| MOUNTING                                                                               | ELECTRICAL                 | LAMPING                                                      | ADDITIONAL INFORMATION     |
|----------------------------------------------------------------------------------------|----------------------------|--------------------------------------------------------------|----------------------------|
| Ceiling mounted  Canopy covers a standard 4" hexagonal recessed outlet box  4-7/8s" W. | 180" of wire supplied 120V | Quantity:5<br>100W Medium Base<br>(Not Included)<br>Dimmable | UL-CUL dry location listed |