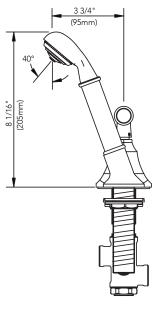

# KEY WEST COLLECTION

## ROMAN TUB DIVERTER KIT WITH HAND SPRAY

### **Product Codes:**

MIRKW2RTDBN (brushed nickel)
MIRKW2RTDCP (polished chrome)
MIRKW2RTDORB (oil rubbed bronze)
MIRKW2RTDPN (polished nickel)