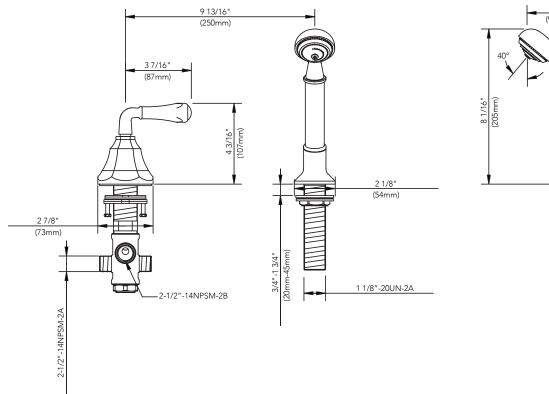

# KEY WEST COLLECTION

## ROMAN TUB DIVERTER KIT WITH HAND SPRAY

### **Product Codes:**

MIRKW2RTDBN (brushed nickel)
MIRKW2RTDCP (polished chrome)
MIRKW2RTDORB (oil rubbed bronze)
MIRKW2RTDPN (polished nickel)