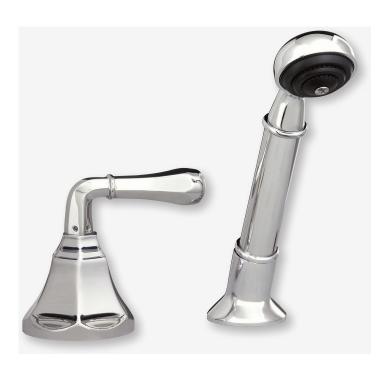

# KEY WEST COLLECTION

### ROMAN TUB DIVERTER KIT WITH HAND SPRAY

#### **Product Codes:**

MIRKW2RTDBN (brushed nickel)
MIRKW2RTDCP (polished chrome)
MIRKW2RTDORB (oil rubbed bronze)
MIRKW2RTDPN (polished nickel)

- Brass construction
- 2.0 GPM @ 60 psi
- 70" Hose length
- Installation, operating, care and maintenance instructions included
- Lifetime limited warranty
- Meets ANSI: A112.18.1M
- NSF/ANSI Std. 61 compliant
- cUPC/IAPMO listed
- ADA compliant