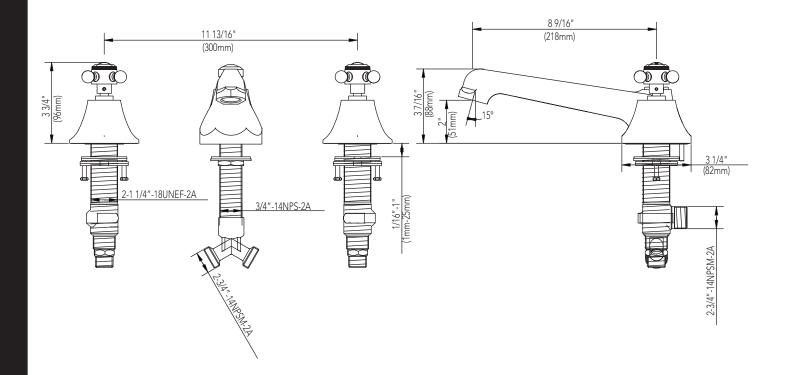

#### Product Codes:

MIRBR3RTBN (brushed nickel) MIRBR3RTCP (polished chrome) MIRBR3RTORB (oil rubbed bronze) MIRBR3RTPN (polished nickel)

- Solid brass construction
- 8" to 16" installation spread
- 16.12 GPM @ 60 psi
- Quarter-turn ceramic disc cartridge
- Installation, operating, care and maintenance instructions included
- Lifetime limited warranty
- Meets ANSI: A112.18.1M
- NSF/ANSI Std. 61 compliant
- cUPC/IAPMO listed
- Includes rough-in valve