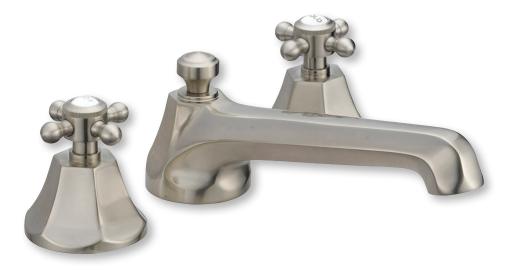

## BOCA RATON COLLECTION

## TWO-HANDLE ROMAN TUB FAUCET

#### Product Codes:

MIRBR3RTBN (brushed nickel) MIRBR3RTCP (polished chrome) MIRBR3RTORB (oil rubbed bronze) MIRBR3RTPN (polished nickel)

- Solid brass construction
- 8" to 16" installation spread
- 16.12 GPM @ 60 psi
- Quarter-turn ceramic disc cartridge
- Installation, operating, care and maintenance instructions included
- Lifetime limited warranty
- Meets ANSI: A112.18.1M
- NSF/ANSI Std. 61 compliant
- cUPC/IAPMO listed
- Includes rough-in valve

# BOCA RATON COLLECTION

## TWO-HANDLE ROMAN TUB FAUCET

Product Codes: MIRBR3RTBN (brushed nickel) MIRBR3RTCP (polished chrome) MIRBR3RTORB (oil rubbed bronze) MIRBR3RTPN (polished nickel)