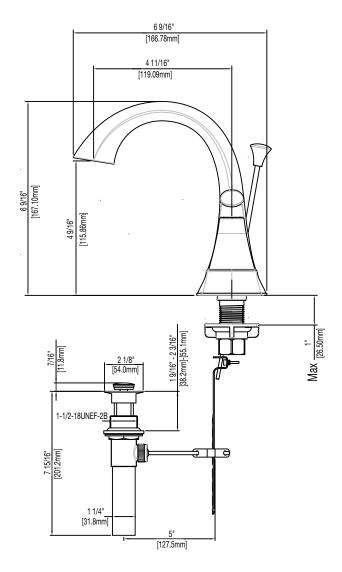

## TWO HANDLE LAVATORY FAUCET

## **Product Codes:**

MIRWSPR400CP (polished chrome) MIRWSPR400BN (brushed nickel) MIRWSPR400ORB (oil rubbed bronze)