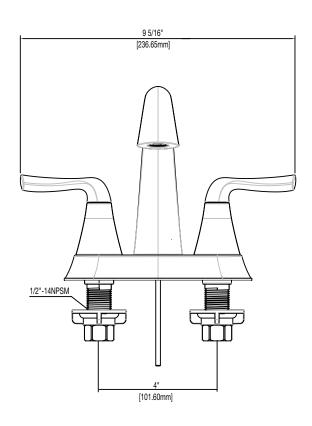

## TWO HANDLE LAVATORY FAUCET

## **Product Codes:**

MIRWSPR400CP (polished chrome) MIRWSPR400BN (brushed nickel) MIRWSPR400ORB (oil rubbed bronze)