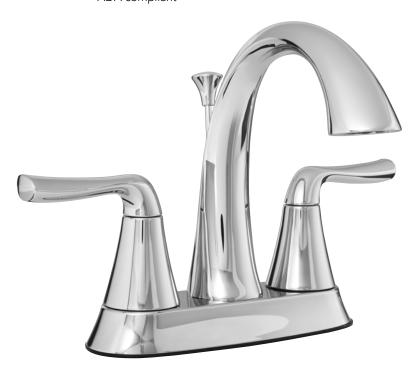

## TWO HANDLE LAVATORY FAUCET

## **Product Codes:**

MIRWSPR400CP (polished chrome) MIRWSPR400BN (brushed nickel) MIRWSPR400ORB (oil rubbed bronze)

- 1/4 Turn ceramic disc valve
- Brass construction
- Replacement cartridge HOT -MIR3357027H
- Replacement cartridge COLD -MIR3357027C
- Metal handles
- With brass Pop-up
- Requires 3-hole sink
- Max. flow rate: 1.5 GPM at 60 PSI
- Extension kit available -MIRX3644EXT
- Lifetime limited warranty
- Meets ANSI:A112.18.1M
- cUPC/IAPMO listed
- ADA compliant