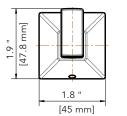

### ROBE HOOK Product Codes:

MIRVLRHBN (brushed nickel) MIRVLRHCP (polished chrome) MIRVLRHORB (oil rubbed bronze) TOWEL RING Product Codes:

MIRVLTRBN (brushed nickel) MIRVLTRCP (polished chrome) MIRVLTRORB (oil rubbed bronze)

### ROBE HOOK Product Codes:

MIRVLRHBN (brushed nickel) MIRVLRHCP (polished chrome) MIRVLRHORB (oil rubbed bronze)