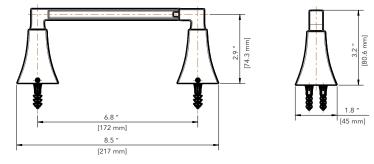

### TOWEL RING Product Codes:

MIRVLTRBN (brushed nickel) MIRVLTRCP (polished chrome) MIRVLTRORB (oil rubbed bronze)