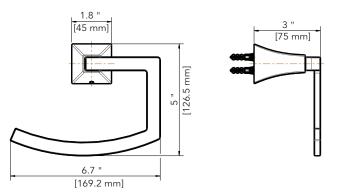

### ROBE HOOK Product Codes:

MIRVLRHBN (brushed nickel) MIRVLRHCP (polished chrome) MIRVLRHORB (oil rubbed bronze) TOWEL RING Product Codes:

MIRVLTRBN (brushed nickel) MIRVLTRCP (polished chrome) MIRVLTRORB (oil rubbed bronze)

### ROBE HOOK Product Codes:

MIRVLRHBN (brushed nickel) MIRVLRHCP (polished chrome) MIRVLRHORB (oil rubbed bronze)