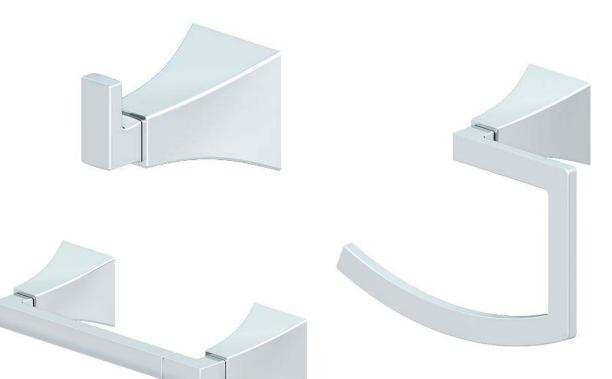

### ROBE HOOK Product Codes:

MIRVLRHBN (brushed nickel) MIRVLRHCP (polished chrome) MIRVLRHORB (oil rubbed bronze) TOWEL RING Product Codes:

MIRVLTRBN (brushed nickel) MIRVLTRCP (polished chrome) MIRVLTRORB (oil rubbed bronze)

### ROBE HOOK Product Codes:

MIRVLRHBN (brushed nickel) MIRVLRHCP (polished chrome) MIRVLRHORB (oil rubbed bronze)

### TOWEL RING Product Codes:

MIRVLTRBN (brushed nickel) MIRVLTRCP (polished chrome) MIRVLTRORB (oil rubbed bronze)

#### PIVOTING PAPER HOLDER Product Codes:

MIRVLTHBN (brushed nickel) MIRVLTHCP (polished chrome) MIRVLTHORB (oil rubbed bronze)

Robe Hook

**Pivoting Paper Holder** 

All dimensions are based on original specications and are subject to change and variation.