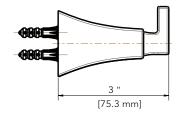

### ROBE HOOK Product Codes:

MIRVLRHBN (brushed nickel) MIRVLRHCP (polished chrome) MIRVLRHORB (oil rubbed bronze) TOWEL RING Product Codes:

MIRVLTRBN (brushed nickel) MIRVLTRCP (polished chrome) MIRVLTRORB (oil rubbed bronze)

### ROBE HOOK Product Codes:

MIRVLRHBN (brushed nickel) MIRVLRHCP (polished chrome) MIRVLRHORB (oil rubbed bronze)