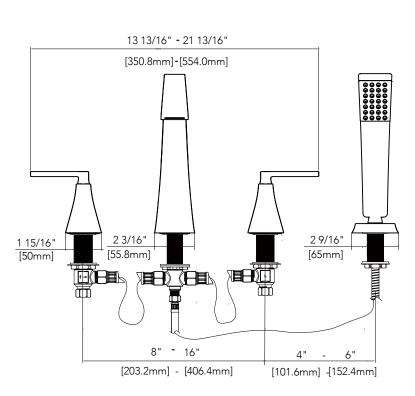

#### Product Codes:

MIRVL4RTCP (polished chrome) MIRVL4RTBN (brushed nickel) MIRVL4RTORB (oil rubbed bronze)

- Metal handles
- 4-hole installation
- Hand shower max. flow rate: 2.0 GPM at 80 PSI
- Factory installed backflow prevention check valveRequires rough-in valve -MIR674164
- Lifetime limited warranty
- Meets ANSI:A112.18.1M
- cUPC/IAPMO listed
- ADA compliant