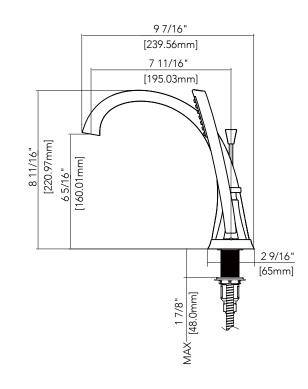

#### Product Codes:

MIRVL4RTCP (polished chrome) MIRVL4RTBN (brushed nickel) MIRVL4RTORB (oil rubbed bronze)

- Metal handles
- 4-hole installation
- Hand shower max. flow rate: 2.0 GPM at 80 PSI
- Factory installed backflow prevention check valveRequires rough-in valve -MIR674164
- Lifetime limited warranty
- Meets ANSI:A112.18.1M
- cUPC/IAPMO listed
- ADA compliant