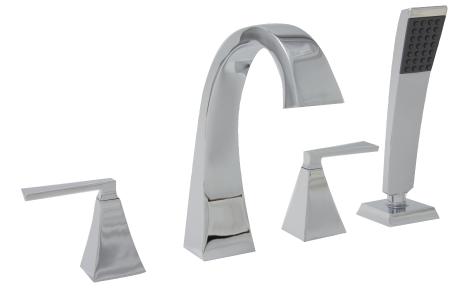

# VILAMONTE COLLECTION

### TWO HANDLE ROMAN TUB WITH HAND SHOWER

#### Product Codes:

MIRVL4RTCP (polished chrome) MIRVL4RTBN (brushed nickel) MIRVL4RTORB (oil rubbed bronze)

- Metal handles
- 4-hole installation
- Hand shower max. flow rate: 2.0 GPM at 80 PSI
- Factory installed backflow prevention check valveRequires rough-in valve -MIR674164
- Lifetime limited warranty
- Meets ANSI:A112.18.1M
- cUPC/IAPMO listed
- ADA compliant