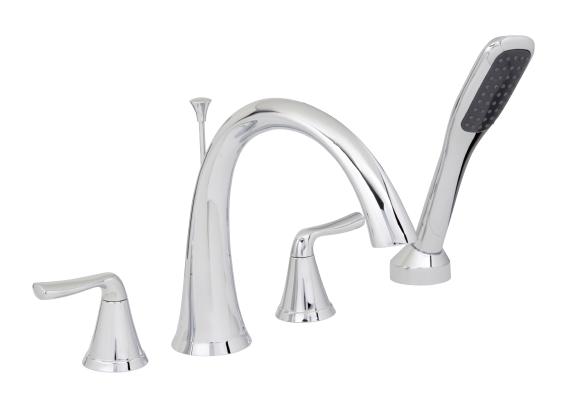

### **Product Codes:**

MIRPR4RTCP (polished chrome)
MIRPR4RTBN (brushed nickel)
MIRPR4RTORB (oil rubbed bronze)

- Metal handles
- Fits 4-hole
- Lift rod diverter to hand shower
- Flow rate: 8 GPM at 20 PSI
- Hand shower max. flow rate: 2.0 GPM at 80 PSI
- Factory installed backflow prevention check valve in hand shower
- Required rough-in valve sold separately: MIR674164
- Lifetime limited warranty
- Meets ASME:A112.18.1
- cUPC/IAPMO listed
- ADA compliant

#### **Product Codes:**

MIRPR4RTCP (polished chrome) MIRPR4RTBN (brushed nickel) MIRPR4RTORB (oil rubbed bronze)