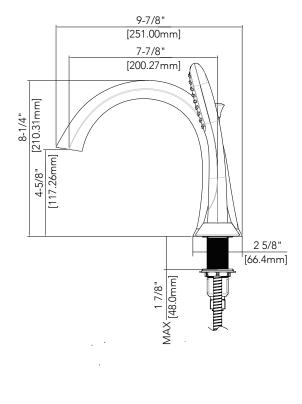

## PROVINCETOWN COLLECTION

### TWO HANDLE ROMAN TUB WITH HAND SHOWER

### **Product Codes:**

MIRPR4RTCP (polished chrome)
MIRPR4RTBN (brushed nickel)
MIRPR4RTORB (oil rubbed bronze)

- Metal handles
- Fits 4-hole
- Lift rod diverter to hand shower
- Flow rate: 8 GPM at 20 PSI
- Hand shower max. flow rate: 2.0 GPM at 80 PSI
- Factory installed backflow prevention check valve in hand shower
- Required rough-in valve sold separately: MIR674164
- Lifetime limited warranty
- Meets ASME:A112.18.1
- cUPC/IAPMO listed
- ADA compliant









# PROVINCETOWN COLLECTION

### TWO HANDLE ROMAN TUB WITH HAND SHOWER

#### **Product Codes:**

MIRPR4RTCP (polished chrome) MIRPR4RTBN (brushed nickel) MIRPR4RTORB (oil rubbed bronze)