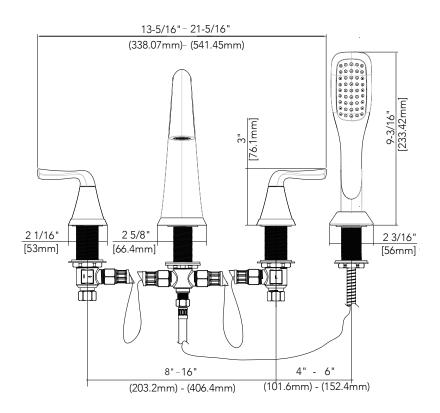

### **Product Codes:**

MIRPR4RTCP (polished chrome)
MIRPR4RTBN (brushed nickel)
MIRPR4RTORB (oil rubbed bronze)

- Metal handles
- Fits 4-hole
- Lift rod diverter to hand shower
- Flow rate: 8 GPM at 20 PSI
- Hand shower max. flow rate: 2.0 GPM at 80 PSI
- Factory installed backflow prevention check valve in hand shower
- Required rough-in valve sold separately: MIR674164
- Lifetime limited warranty
- Meets ASME:A112.18.1
- cUPC/IAPMO listed
- ADA compliant

#### **Product Codes:**

MIRPR4RTCP (polished chrome) MIRPR4RTBN (brushed nickel) MIRPR4RTORB (oil rubbed bronze)