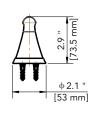

### PROVINCETOWN COLLECTION

# ACCESSORIES

- All metal construction
- Mounting hardware included

18" TOWEL BAR
Product Codes:
MIRPR18TBBN (brushed nickel)
MIRPR18TBCP (polished chrome)
MIRPR18TBORB (oil rubbed bronze)

24" TOWEL BAR
Product Codes:
MIRPR24TBBN (brushed nickel)
MIRPR24TBCP (polished chrome)
MIRPR24TBORB(oil rubbed bronze)





# PROVINCETOWN COLLECTION

### **ACCESSORIES**

18" TOWEL BAR
Product Codes:
MIRPR18TBBN (brushed nickel)
MIRPR18TBCP (polished chrome)
MIRPR18TBORB (oil rubbed bronze)

24" TOWEL BAR
Product Codes:
MIRPR24TBBN (brushed nickel)
MIRPR24TBCP (polished chrome)
MIRPR24TBORB(oil rubbed bronze)

#### 18" Towel Bar





#### 24" Towel Bar