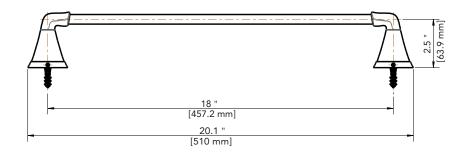

# ACCESSORIES

- All metal construction
- Mounting hardware included

18" TOWEL BAR
Product Codes:
MIRPR18TBBN (brushed nickel)
MIRPR18TBCP (polished chrome)
MIRPR18TBORB (oil rubbed bronze)

24" TOWEL BAR
Product Codes:
MIRPR24TBBN (brushed nickel)
MIRPR24TBCP (polished chrome)
MIRPR24TBORB(oil rubbed bronze)

### **ACCESSORIES**

18" TOWEL BAR
Product Codes:
MIRPR18TBBN (brushed nickel)
MIRPR18TBCP (polished chrome)
MIRPR18TBORB (oil rubbed bronze)

24" TOWEL BAR
Product Codes:
MIRPR24TBBN (brushed nickel)
MIRPR24TBCP (polished chrome)
MIRPR24TBORB(oil rubbed bronze)

#### 18" Towel Bar