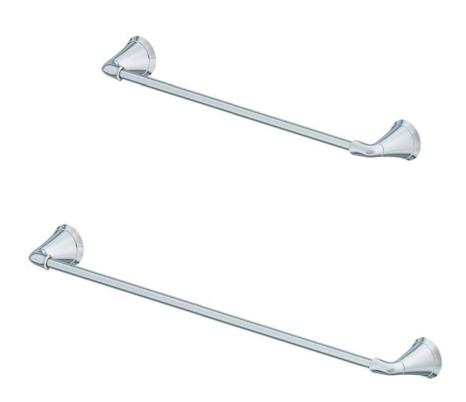

# ACCESSORIES

- All metal construction
- Mounting hardware included

18" TOWEL BAR
Product Codes:
MIRPR18TBBN (brushed nickel)
MIRPR18TBCP (polished chrome)
MIRPR18TBORB (oil rubbed bronze)

24" TOWEL BAR
Product Codes:
MIRPR24TBBN (brushed nickel)
MIRPR24TBCP (polished chrome)
MIRPR24TBORB(oil rubbed bronze)

### **ACCESSORIES**

18" TOWEL BAR
Product Codes:
MIRPR18TBBN (brushed nickel)
MIRPR18TBCP (polished chrome)
MIRPR18TBORB (oil rubbed bronze)

24" TOWEL BAR
Product Codes:
MIRPR24TBBN (brushed nickel)
MIRPR24TBCP (polished chrome)
MIRPR24TBORB(oil rubbed bronze)

#### 18" Towel Bar