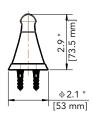

### PROVINCETOWN COLLECTION

# ACCESSORIES

- All metal construction
- Mounting hardware included

18" TOWEL BAR
Product Codes:
MIRPR18TBBN (brushed nickel)
MIRPR18TBCP (polished chrome)
MIRPR18TBORB (oil rubbed bronze)

24" TOWEL BAR
Product Codes:
MIRPR24TBBN (brushed nickel)
MIRPR24TBCP (polished chrome)
MIRPR24TBORB(oil rubbed bronze)





# PROVINCETOWN COLLECTION

### **ACCESSORIES**

18" TOWEL BAR
Product Codes:
MIRPR18TBBN (brushed nickel)
MIRPR18TBCP (polished chrome)
MIRPR18TBORB (oil rubbed bronze)

24" TOWEL BAR
Product Codes:
MIRPR24TBBN (brushed nickel)
MIRPR24TBCP (polished chrome)
MIRPR24TBORB(oil rubbed bronze)

#### 18" Towel Bar





#### 24" Towel Bar