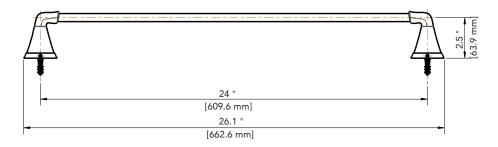

### PROVINCETOWN COLLECTION

# ACCESSORIES

- All metal construction
- Mounting hardware included

18" TOWEL BAR
Product Codes:
MIRPR18TBBN (brushed nickel)
MIRPR18TBCP (polished chrome)
MIRPR18TBORB (oil rubbed bronze)

24" TOWEL BAR
Product Codes:
MIRPR24TBBN (brushed nickel)
MIRPR24TBCP (polished chrome)
MIRPR24TBORB(oil rubbed bronze)





# PROVINCETOWN COLLECTION

### **ACCESSORIES**

18" TOWEL BAR
Product Codes:
MIRPR18TBBN (brushed nickel)
MIRPR18TBCP (polished chrome)
MIRPR18TBORB (oil rubbed bronze)

24" TOWEL BAR
Product Codes:
MIRPR24TBBN (brushed nickel)
MIRPR24TBCP (polished chrome)
MIRPR24TBORB(oil rubbed bronze)

#### 18" Towel Bar





#### 24" Towel Bar