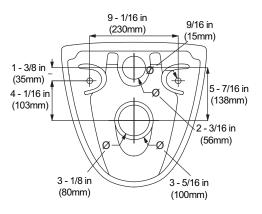

## WALL-MOUNTED TOILET

Product Codes: MIRBD220WH – bowl (white)

- Vitreous china construction
- Washdown bowl with seat and cover (MIRTSSC201WH)
- Uses concealed tank, available in single or dual flush options (sold separately)
- Following carriers are recommended for 0.8/1.6 gpf dual flush installation
  - Grohe G38749001 for 2x6 wall stud
  - Geberit G111335005 for 2x6 wall stud
  - Geberit G111728001 for 2x4 wall stud
- EPA WaterSense Certified
- 100% factory flush tested
- Installation, operating, care and maintenance instructions included
- 1 year limited warranty
- Meets ASME Standard: A112.19.2M
- cUPC/IAPMO listed
- ADA compliant when installed according to ADA guidelines