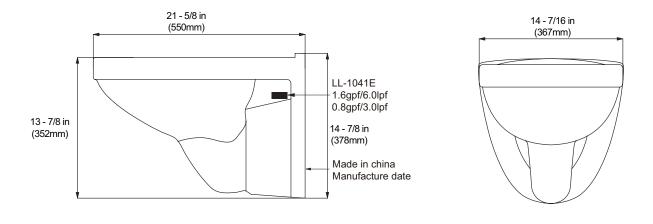

## WALL-MOUNTED TOILET

Product Codes: MIRBD220WH – bowl (white)

- Vitreous china construction
- Washdown bowl with seat and cover (MIRTSSC201WH)
- Uses concealed tank, available in single or dual flush options (sold separately)
- Following carriers are recommended for 0.8/1.6 gpf dual flush installation
  - Grohe G38749001 for 2x6 wall stud
  - Geberit G111335005 for 2x6 wall stud
  - Geberit G111728001 for 2x4 wall stud
- EPA WaterSense Certified
- 100% factory flush tested
- Installation, operating, care and maintenance instructions included
- 1 year limited warranty
- Meets ASME Standard: A112.19.2M
- cUPC/IAPMO listed
- ADA compliant when installed according to ADA guidelines