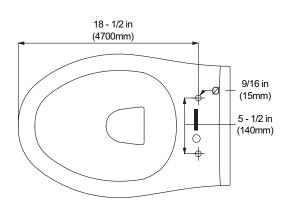

## WALL-MOUNTED TOILET

Product Codes: MIRBD220WH – bowl (white)

- Vitreous china construction
- Washdown bowl with seat and cover (MIRTSSC201WH)
- Uses concealed tank, available in single or dual flush options (sold separately)
- Following carriers are recommended for 0.8/1.6 gpf dual flush installation
  - Grohe G38749001 for 2x6 wall stud
  - Geberit G111335005 for 2x6 wall stud
  - Geberit G111728001 for 2x4 wall stud
- EPA WaterSense Certified
- 100% factory flush tested
- Installation, operating, care and maintenance instructions included
- 1 year limited warranty
- Meets ASME Standard: A112.19.2M
- cUPC/IAPMO listed
- ADA compliant when installed according to ADA guidelines