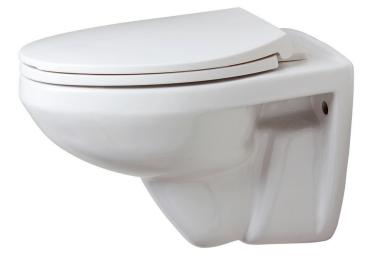

## WALL-MOUNTED TOILET

Product Codes: MIRBD220WH – bowl (white)

- Vitreous china construction
- Washdown bowl with seat and cover (MIRTSSC201WH)
- Uses concealed tank, available in single or dual flush options (sold separately)
- Following carriers are recommended for 0.8/1.6 gpf dual flush installation
  - Grohe G38749001 for 2x6 wall stud
  - Geberit G111335005 for 2x6 wall stud
  - Geberit G111728001 for 2x4 wall stud
- EPA WaterSense Certified
- 100% factory flush tested
- Installation, operating, care and maintenance instructions included
- 1 year limited warranty
- Meets ASME Standard: A112.19.2M
- cUPC/IAPMO listed
- ADA compliant when installed according to ADA guidelines