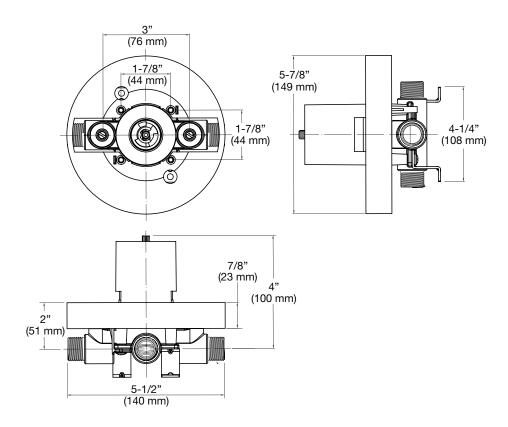

## Product Code:

MIR3001 Ceramic disc tub & shower valve with stops 1/2" MIP & SWT

- Pressure balance valve with integral stops
- One-piece cartridge design for ease of maintenance
- Ceramic disc valve cartridge
- Back-to-back capability
- Cast bronze valve body
- Optional air test cap available
- Adjustable temperature limit stop
- 6.26 GPM flow rate at 60 psi
- cUPC Approved
- Quick remove plaster guard
- Easy mounting brackets
- Meets or exceeds ASSE 1016-P standards
- ACF3001CRT Replacement cartridge available
- Optional accessory Extension kit: ACF3001EXTCP/BN/ORB