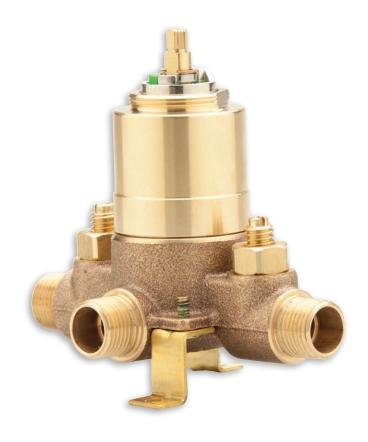

## Product Code:

MIR3001 Ceramic disc tub & shower valve with stops 1/2" MIP & SWT

- Pressure balance valve with integral stops
- One-piece cartridge design for ease of maintenance
- Ceramic disc valve cartridge
- Back-to-back capability
- Cast bronze valve body
- Optional air test cap available
- Adjustable temperature limit stop
- 6.26 GPM flow rate at 60 psi
- cUPC Approved
- Quick remove plaster guard
- Easy mounting brackets
- Meets or exceeds ASSE 1016-P standards
- ACF3001CRT Replacement cartridge available
- Optional accessory Extension kit: ACF3001EXTCP/BN/ORB