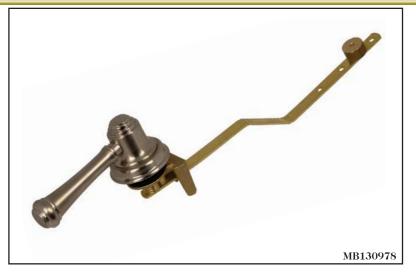

## <u>**TOILET REPAIR</u>** Flush Levers for Mirabelle Toilets</u>

## **Product Features**

- Solid Brass
- Fits Mirabelle Boca Raton<sup>™</sup>, Cordoba<sup>™</sup>, Key West<sup>™</sup>, and St. Augustine<sup>™</sup> Toilets

Finishes Available

## **Product Numbers**

| ITEM #   | FINISH              |
|----------|---------------------|
| MB130977 | PVD Brushed Brass   |
| MB130976 | PVD Polished Nickel |
| MB130978 | PVD Brushed Nickel  |
| MB130979 | Oil Rubbed Bronze   |