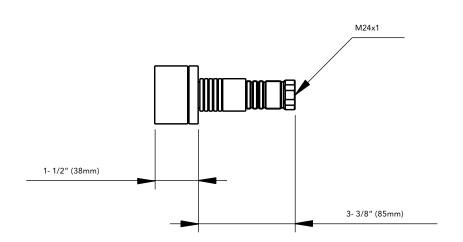

#### **Product Codes:**

MIRWH34148CP (polished chrome) MIRWH34148PN (polished nickel) MIRWH34148SN (satin nickel)

- Solid brass construction
- For use with volume controls
- 3/4" volume control min: 2" (51mm) max: 3" (76mm)
- Installation, operating, care and maintenance instructions included
- Lifetime limited warranty
- Meets ANSI: A112.18.1M
- NSF/ANSI Std. 61 compliant
- cUPC/IAPMO listed
- ADA compliant
- Use with valve MIR3221401