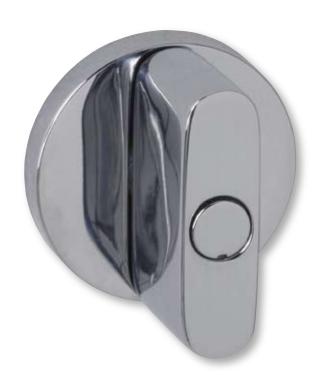

### ON/OFF VOLUME CONTROL VALVE TRIM

#### **Product Codes:**

MIRWH34148CP (polished chrome) MIRWH34148PN (polished nickel) MIRWH34148SN (satin nickel)

- Solid brass construction
- For use with volume controls
- 3/4" volume control min: 2" (51mm) max: 3" (76mm)
- Installation, operating, care and maintenance instructions included
- Lifetime limited warranty
- Meets ANSI: A112.18.1M
- NSF/ANSI Std. 61 compliant
- cUPC/IAPMO listed
- ADA compliant
- Use with valve MIR3221401