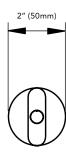

#### **Product Codes:**

MIRWH34148CP (polished chrome) MIRWH34148PN (polished nickel) MIRWH34148SN (satin nickel)

- Solid brass construction
- For use with volume controls
- 3/4" volume control min: 2" (51mm) max: 3" (76mm)
- Installation, operating, care and maintenance instructions included
- Lifetime limited warranty
- Meets ANSI: A112.18.1M
- NSF/ANSI Std. 61 compliant
- cUPC/IAPMO listed
- ADA compliant
- Use with valve MIR3221401