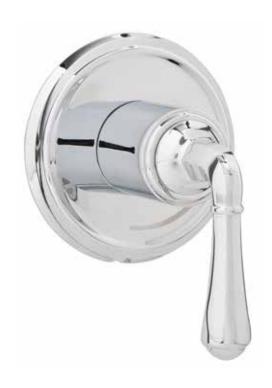

## KEY WEST COLLECTION

### VOLUME CONTROL VALVE TRIM KIT

#### **Product Codes:**

MIRKW9007CP (polished chrome) MIRKW9007BN (brushed nickel) MIRKW9007ORB (oil rubbed bronze) MIRKW9007PN (polished nickel)

- Lever style metal handle
- Wall thickness range 1" to 1-3/4"
- Recommended valve installation depth 1-5/8" to 2-3/8"
- Requires rough-in valve (MIR6020 or MIR6040)
- Extension kit available (MIR6020EXT)
- Lifetime limited warranty
- Meets ANSI:A112.18.1M
- cUPC/IAPMO listed
- ADA compliant