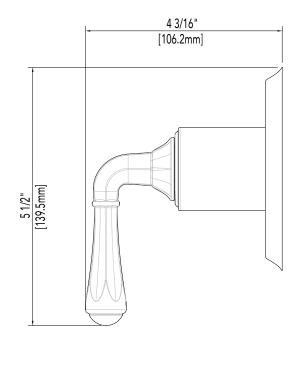

# KEY WEST COLLECTION

### VOLUME CONTROL VALVE TRIM KIT

### **Product Codes:**

MIRKW9007CP (polished chrome)
MIRKW9007BN (brushed nickel)
MIRKW9007ORB (oil rubbed bronze)
MIRKW9007PN (polished nickel)