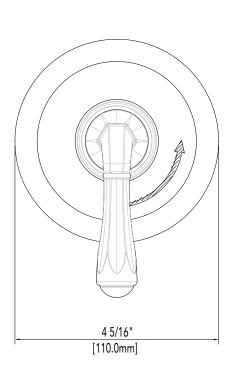

# KEY WEST COLLECTION

### VOLUME CONTROL VALVE TRIM KIT

### **Product Codes:**

MIRKW9007CP (polished chrome)
MIRKW9007BN (brushed nickel)
MIRKW9007ORB (oil rubbed bronze)
MIRKW9007PN (polished nickel)