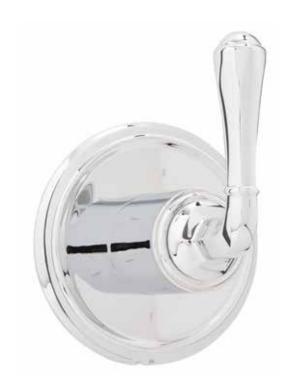

# KEY WEST COLLECTION

### TRANSFER VALVE TRIM KIT

#### **Product Codes:**

MIRKW9005CP (polished chrome) MIRKW9005BN (brushed nickel) MIRKW9005ORB (oil rubbed bronze) MIRKW9005PN (polished nickel)

- Lever style metal handle
- Wall thickness range 1" to 1-3/4"
- Recommended valve installation depth 1-5/8" to 2-3/8"
- Requires rough-in valve (MIR6103)
- Ships as a 6-way transfer valve
- 3-way cartridge available (MIR6110)
- CALGreen non-shared position cartridge available (MIR6150)
- Extension kit available (MIR6101EXT)
- Lifetime limited warranty
- Meets ANSI:A112.18.1M
- cUPC/IAPMO listed
- ADA compliant