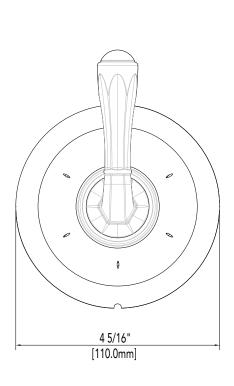

#### **Product Codes:**

MIRKW9005CP (polished chrome) MIRKW9005BN (brushed nickel) MIRKW9005ORB (oil rubbed bronze) MIRKW9005PN (polished nickel)

- Lever style metal handle
- Wall thickness range 1" to 1-3/4"
- Recommended valve installation depth 1-5/8" to 2-3/8"
- Requires rough-in valve (MIR6103)
- Ships as a 6-way transfer valve
- 3-way cartridge available (MIR6110)
- CALGreen non-shared position cartridge available (MIR6150)
- Extension kit available (MIR6101EXT)
- Lifetime limited warranty
- Meets ANSI:A112.18.1M
- cUPC/IAPMO listed
- ADA compliant