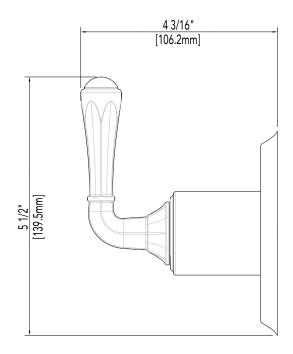

#### **Product Codes:**

MIRKW9005CP (polished chrome) MIRKW9005BN (brushed nickel) MIRKW9005ORB (oil rubbed bronze) MIRKW9005PN (polished nickel)

- Lever style metal handle
- Wall thickness range 1" to 1-3/4"
- Recommended valve installation depth 1-5/8" to 2-3/8"
- Requires rough-in valve (MIR6103)
- Ships as a 6-way transfer valve
- 3-way cartridge available (MIR6110)
- CALGreen non-shared position cartridge available (MIR6150)
- Extension kit available (MIR6101EXT)
- Lifetime limited warranty
- Meets ANSI:A112.18.1M
- cUPC/IAPMO listed
- ADA compliant