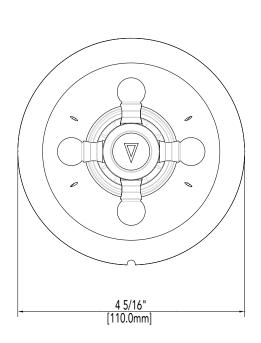

#### **Product Codes:**

MIRBR9005CP (polished chrome) MIRBR9005BN (brushed nickel) MIRBR9005ORB (oil rubbed bronze) MIRBR9005PN (polished nickel)

- Cross style metal handle
- Wall thickness range 1" to 1-3/4"
- Recommended valve installation depth 1-5/8" to 2-3/8"
- Requires rough-in valve (MIR6103)
- Ships as a 6-way transfer valve
- 3-way cartridge available (MIR6110)
- CALGreen non-shared position cartridge available (MIR6150)
- Extension kit available (MIR6101EXT)
- Lifetime limited warranty
- Meets ANSI:A112.18.1M
- cUPC/IAPMO listed