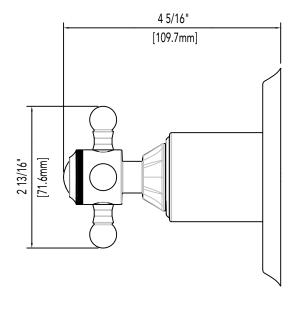

#### **Product Codes:**

MIRBR9005CP (polished chrome) MIRBR9005BN (brushed nickel) MIRBR9005ORB (oil rubbed bronze) MIRBR9005PN (polished nickel)

- Cross style metal handle
- Wall thickness range 1" to 1-3/4"
- Recommended valve installation depth 1-5/8" to 2-3/8"
- Requires rough-in valve (MIR6103)
- Ships as a 6-way transfer valve
- 3-way cartridge available (MIR6110)
- CALGreen non-shared position cartridge available (MIR6150)
- Extension kit available (MIR6101EXT)
- Lifetime limited warranty
- Meets ANSI:A112.18.1M
- cUPC/IAPMO listed