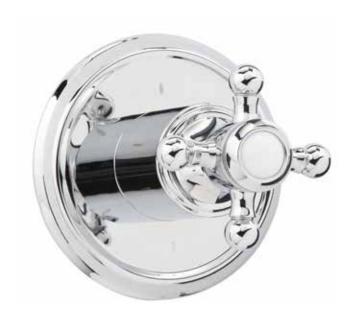

## **BOCA RATON COLLECTION**

### TRANSFER VALVE TRIM KIT

#### **Product Codes:**

MIRBR9005CP (polished chrome) MIRBR9005BN (brushed nickel) MIRBR9005ORB (oil rubbed bronze) MIRBR9005PN (polished nickel)

- Cross style metal handle
- Wall thickness range 1" to 1-3/4"
- Recommended valve installation depth 1-5/8" to 2-3/8"
- Requires rough-in valve (MIR6103)
- Ships as a 6-way transfer valve
- 3-way cartridge available (MIR6110)
- CALGreen non-shared position cartridge available (MIR6150)
- Extension kit available (MIR6101EXT)
- Lifetime limited warranty
- Meets ANSI:A112.18.1M
- cUPC/IAPMO listed