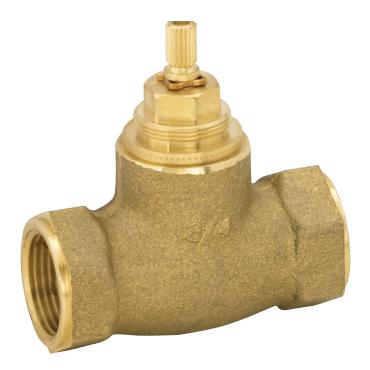

## 3/4" ON/OFF VOLUME CONTROL VALVE ROUGH

Product Code: MIR3221401

- 20 GPM @ 60 psi
- Quarter-turn ceramic disc cartridge
- 3/4" inlets for high flow
- Use with MIRBH34148
- Extension kit available MIR3491012
- Replacement volume control cartridge available MIR5711502