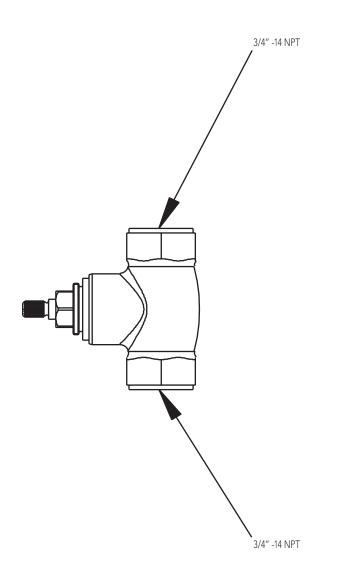

## 3/4" ON/OFF VOLUME CONTROL VALVE ROUGH

Product Code: MIR3221401

- 20 GPM @ 60 psi
- Quarter-turn ceramic disc cartridge
- 3/4" inlets for high flow
- Use with MIRBH34148
- Extension kit available MIR3491012
- Replacement volume control cartridge available MIR5711502

## 3/4" ON/OFF VOLUME CONTROL VALVE ROUGH

Product Code: MIR3221401

| Rough-in depth is measured from center line of valve to finished wall |        |     |
|-----------------------------------------------------------------------|--------|-----|
| Trim                                                                  | Min    | Max |
| Bridgehurst                                                           | 2″     | 3″  |
| Winter Haven                                                          | 2-1/4″ | 4″  |