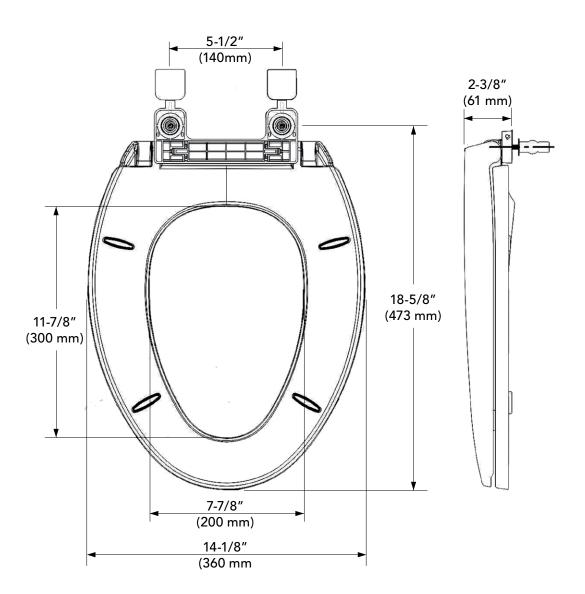

### **ELONGATED FRONT SLOW CLOSE**

### **Product Codes:**

MIRTSSC201WH – elongated front slow close seat (white) MIRTSSC201BS – elongated front slow close seat (biscuit)

- Heavy weight molded solid plastic
- Closed front with cover
- Molded in color matched bumpers
- Patented dampening hinge system
- Corrosion proof hardware
- Slip resistant pads with variable positioning washers
- Conforms to ANSI Z124.5