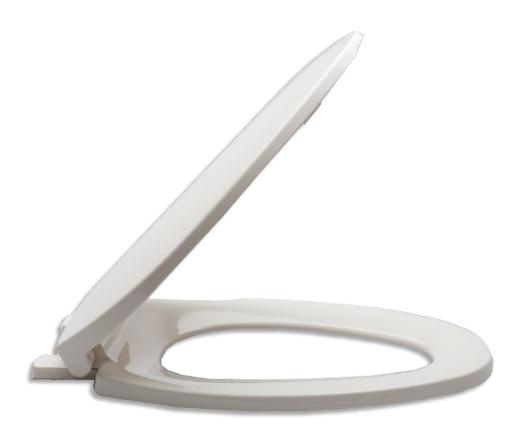

### **ELONGATED FRONT SLOW CLOSE**

### **Product Codes:**

MIRTSSC201WH – elongated front slow close seat (white) MIRTSSC201BS – elongated front slow close seat (biscuit)

- Heavy weight molded solid plastic
- Closed front with cover
- Molded in color matched bumpers
- Patented dampening hinge system
- Corrosion proof hardware
- Slip resistant pads with variable positioning washers
- Conforms to ANSI Z124.5