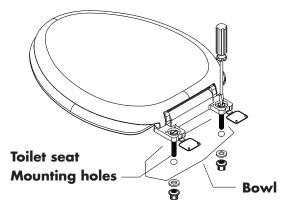

## **TOILET SEAT INSTALLATION**

- 1. Carefully remove old seat.
- 2. Place new toilet seat on the toilet bowl.
- 3. Make sure that the hinge bolts (1) are inserted through or connected to the seat hinge (3).

- 4. Insert hinge bolts (1) through the holes in the rear of the toilet bowl.
- 5. Place the nuts (6) on the hinge bolts (1) and tighten until the nut is firmly seated.

\*\*IMPORTANT: Do not over tighten the nuts as this could crack the toilet bowl.