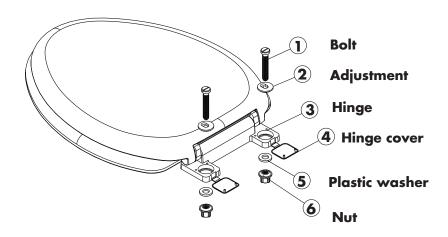

## **TOILET SEAT INSTALLATION**

- 1. Carefully remove old seat.
- 2. Place new toilet seat on the toilet bowl.
- 3. Make sure that the hinge bolts (1) are inserted through or connected to the seat hinge (3).

- 4. Insert hinge bolts (1) through the holes in the rear of the toilet bowl.
- 5. Place the nuts (6) on the hinge bolts (1) and tighten until the nut is firmly seated.

\*\*IMPORTANT: Do not over tighten the nuts as this could crack the toilet bowl.