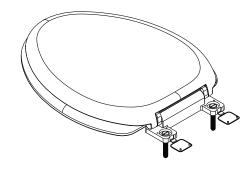

## **TOILET SEAT INSTALLATION**

- 1. Carefully remove old seat.
- 2. Place new toilet seat on the toilet bowl.
- 3. Make sure that the hinge bolts (1) are inserted through or connected to the seat hinge (3).

- 4. Insert hinge bolts (1) through the holes in the rear of the toilet bowl.
- 5. Place the nuts (6) on the hinge bolts (1) and tighten until the nut is firmly seated.

\*\*IMPORTANT: Do not over tighten the nuts as this could crack the toilet bowl.