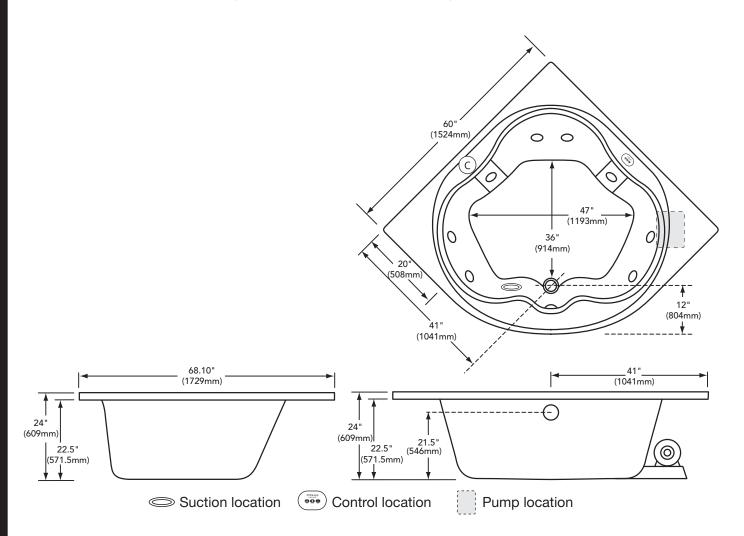

### 6060 CORNER SKIRTED

#### AIR BATH, SOAKER, TOTAL MASSAGE AND WHIRLPOOL TUBS

Dimensions: 60"L × 60"W × 24"H Product Codes:

MIRSAA6060LWH (LH white air massage), MIRSAA6060LBS (LH biscuit air massage)
MIRSAA6060RWH (RH white air massage), MIRSAA6060RBS (RH biscuit air massage)
MIRSAS6060WH (white soaker tub), MIRSAS6060BS (biscuit soaker tub)
MIRSAT6060LWH (LH white total massage), MIRSAT6060LBS (LH biscuit total massage)
MIRSAT6060RWH (RH white total massage), MIRSAT6060RBS (RH biscuit total massage)
MIRSAW6060LWH (LH white whirlpool), MIRSAW6060LBS (LH biscuit whirlpool)
MIRSAW6060RWH (RH white whirlpool), MIRSAW6060RBS (RH biscuit whirlpool)

- Intuitive electronic control pad
- 8 high-flow directional and volume-adjustable whirlpool jets
- Channel-fed airjets (air bath and total massage)
- Powerful 1.75 hp, 10.9 amp whirlpool pump with variable flow device
- 7.5 amp, 600 watt heated blower for air bath system
- 75-gallon operating capacity
- 105-gallon capacity to overflow
- Safety suction
- Pre-leveled base
- Includes removable skirt
- Available in left or right configuration
- Constructed of highest grade acrylic
- 100% factory performance tested with water
- Textured slip-resistant bottom
- Pre-wired for simple plug-in installation
- Requires a single 20-amp GFCI circuit
- Side drain position

# 6060 CORNER SKIRTED

### AIR BATH, SOAKER, TOTAL MASSAGE AND WHIRLPOOL TUBS