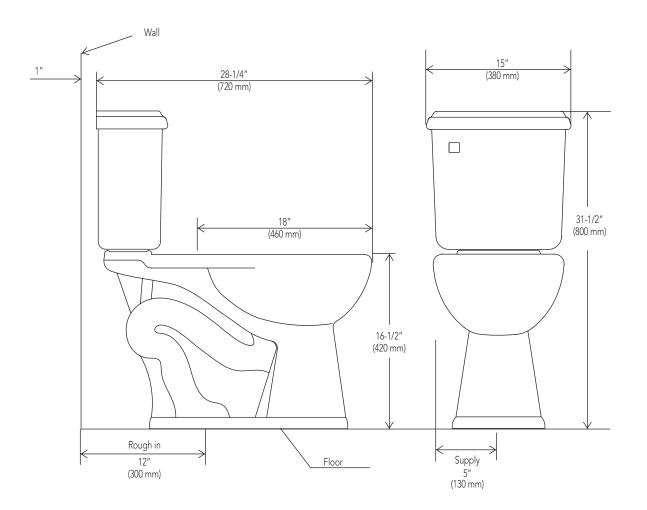

#### Product Codes:

MIRPR240WH – elongated bowl (white) MIRPR200WH – tank (white) MIRPR240BS – elongated bowl (biscuit) MIRPR200BS – tank (biscuit)

- Vitreous china construction
- 1.28 gpf HET, High efficiency toilet
- EPA WaterSense certified
- Uses 20% less water than standard low-consumption toilets
- ADA-compliant 16-1/2" high bowl with easy-close seat and cover
- 12" rough-in
- 2" fully glazed trapway with high performance 3" flush valve

- Includes polished chrome trip lever
- Supply not included
- 100% factory flush tested
- Installation, operating, care and maintenance instructions included
- 1 year limited warranty
- Meets ASME Standard: A112.19.2M
- cUPC /IAPMO listed
- Recommended accessories: MB130965 - Flush lever, CP MB130966 - Flush lever, BN MB130967 - Flush lever, ORB