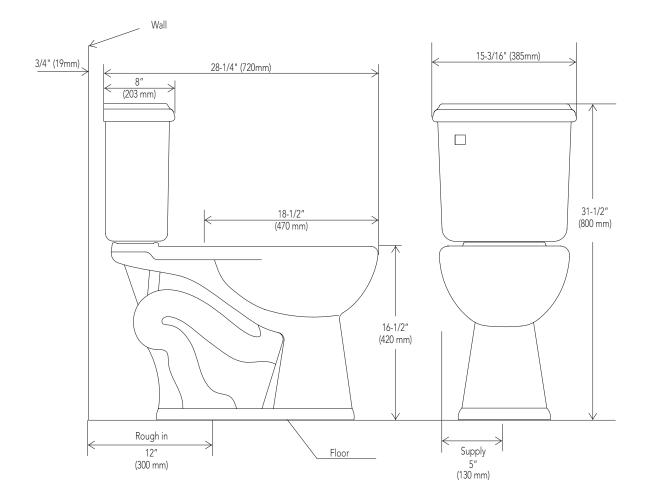

#### Product Codes:

MIRPR240WH – elongated bowl (white) MIRPR200WH – tank (white) MIRPR240BS – elongated bowl (biscuit) MIRPR200BS – tank (biscuit)

Note: All dimensions and specifications are nominal and may vary: Dimensions of 8" and greater have a tolerances of +3%. Dimensions less than 8" have a tolerances of +5%.