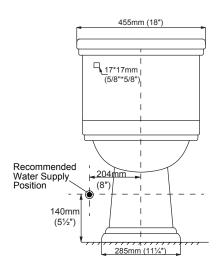

#### **Product Codes:**

MIRKW241AWH – (white) MIRKW241ABS – (biscuit)

- Vitreous china construction
- 1.28 gpf HET, High efficiency toilet
- Uses 20% less water than standard low-consumption toilets
- ADA-compliant 16-3/4" high bowl with slow close seat and cover
- 12" rough-in
- 2-1/4" fully glazed trapway with high performance 3" flush valve
- Includes polished chrome trip lever
- Supply not included
- 100% factory flush tested

- Installation, operating, care and maintenance instructions included
- 1 year limited warranty
- Meets ASME Standard: A112.19.2M
- Meets CSA B651
- cUPC /IAPMO listed
- Recommended accessories
  MB425PN Flush lever, PN
  MB425BN Flush lever, BN
  MB425ORB Flush lever, ORB