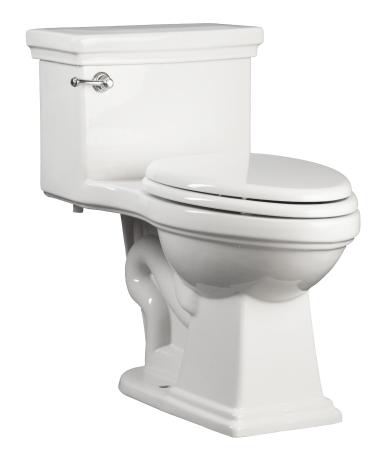

# KEY WEST COLLECTION

### ONE-PIECE HIGH EFFICIENCY TOILET

#### **Product Codes:**

MIRKW241AWH – (white) MIRKW241ABS – (biscuit)

- Vitreous china construction
- 1.28 gpf HET, High efficiency toilet
- Uses 20% less water than standard low-consumption toilets
- ADA-compliant 16-3/4" high bowl with slow close seat and cover
- 12" rough-in
- 2-1/4" fully glazed trapway with high performance 3" flush valve
- Includes polished chrome trip lever
- Supply not included
- 100% factory flush tested