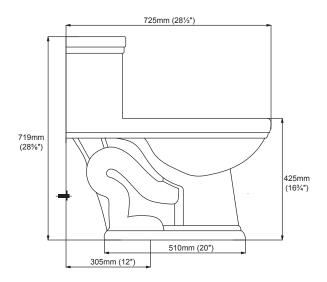

#### **Product Codes:**

MIRKW241AWH – (white) MIRKW241ABS – (biscuit)

- Vitreous china construction
- 1.28 gpf HET, High efficiency toilet
- Uses 20% less water than standard low-consumption toilets
- ADA-compliant 16-3/4" high bowl with slow close seat and cover
- 12" rough-in
- 2-1/4" fully glazed trapway with high performance 3" flush valve
- Includes polished chrome trip lever
- Supply not included
- 100% factory flush tested

- Installation, operating, care and maintenance instructions included
- 1 year limited warranty
- Meets ASME Standard: A112.19.2M
- Meets CSA B651
- cUPC /IAPMO listed
- Recommended accessories
  MB425PN Flush lever, PN
  MB425BN Flush lever, BN
  MB425ORB Flush lever, ORB