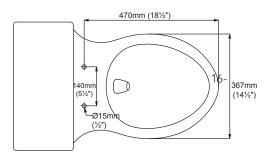

#### **Product Codes:**

MIRKW241AWH – (white) MIRKW241ABS – (biscuit)

- Vitreous china construction
- 1.28 gpf HET, High efficiency toilet
- Uses 20% less water than standard low-consumption toilets
- ADA-compliant 16-3/4" high bowl with slow close seat and cover
- 12" rough-in
- 2-1/4" fully glazed trapway with high performance 3" flush valve
- Includes polished chrome trip lever
- Supply not included
- 100% factory flush tested