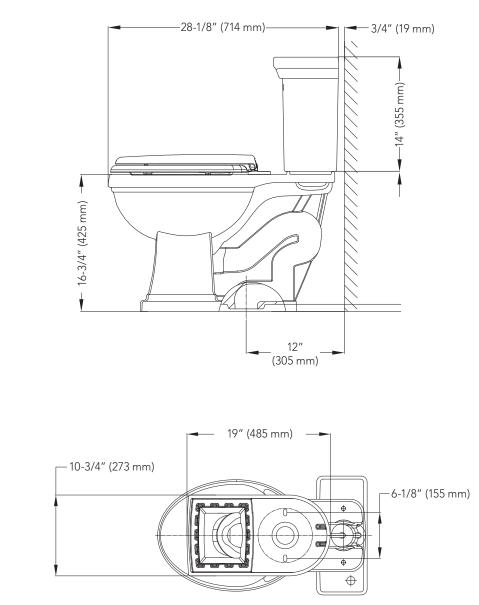

#### Product Codes:

MIRKW240AWH – elongated bowl (white) MIRKW200AWH – tank (white) MIRKW240ABS – elongated bowl (biscuit) MIRKW200ABS – tank (biscuit)

- Vitreous china construction
- 1.28 gpf HET, High efficiency toilet
- Uses 20% less water than standard low-consumption toilets
- ADA-compliant 16-3/4" high bowl with easy-close seat and cover
- 12" rough-in
- 2-1/4" fully glazed trapway with high performance 3" flush valve