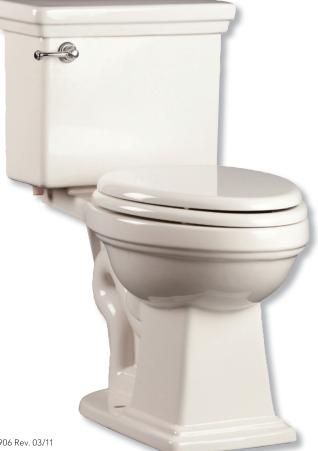

### TWO-PIECE HIGH EFFICIENCY TOILET

#### Product Codes:

MIRKW240AWH – elongated bowl (white) MIRKW200AWH – tank (white) MIRKW240ABS – elongated bowl (biscuit) MIRKW200ABS – tank (biscuit)

- Vitreous china construction
- 1.28 gpf HET, High efficiency toilet
- Uses 20% less water than standard low-consumption toilets
- ADA-compliant 16-3/4" high bowl with easy-close seat and cover
- 12" rough-in
- 2-1/4" fully glazed trapway with high performance 3" flush valve