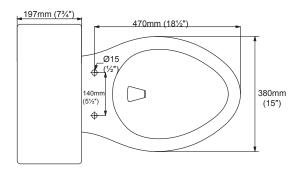

#### Product Codes:

MIRKW240AWH – elongated bowl (white)
MIRKW200AWH – tank (white)
MIRKW240ABS – elongated bowl (biscuit)
MIRKW200ABS – tank (biscuit)

- Vitreous china construction
- 1.28 gpf HET, High efficiency toilet
- Uses 20% less water than standard low-consumption toilets
- ADA-compliant 16-3/4" high bowl with slow close seat and cover
- 12" rough-in
- 2-1/4" fully glazed trapway with high performance 3" flush valve
- Includes polished chrome trip lever
- Supply not included
- 100% factory flush tested
- Installation, operating, care and