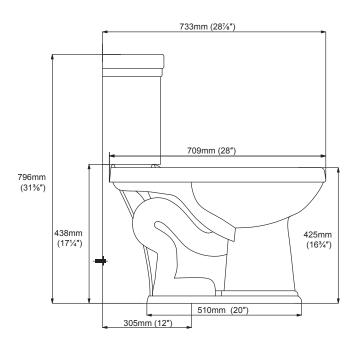

#### Product Codes:

MIRKW240AWH – elongated bowl (white)
MIRKW200AWH – tank (white)
MIRKW240ABS – elongated bowl (biscuit)
MIRKW200ABS – tank (biscuit)

- Vitreous china construction
- 1.28 gpf HET, High efficiency toilet
- Uses 20% less water than standard low-consumption toilets
- ADA-compliant 16-3/4" high bowl with slow close seat and cover
- 12" rough-in
- 2-1/4" fully glazed trapway with high performance 3" flush valve
- Includes polished chrome trip lever
- Supply not included
- 100% factory flush tested
- Installation, operating, care and