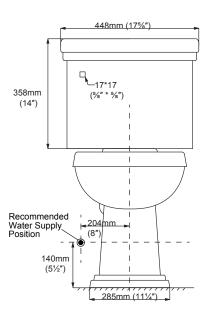

#### Product Codes:

MIRKW240AWH – elongated bowl (white)
MIRKW200AWH – tank (white)
MIRKW240ABS – elongated bowl (biscuit)
MIRKW200ABS – tank (biscuit)

- Vitreous china construction
- 1.28 gpf HET, High efficiency toilet
- Uses 20% less water than standard low-consumption toilets
- ADA-compliant 16-3/4" high bowl with slow close seat and cover
- 12" rough-in
- 2-1/4" fully glazed trapway with high performance 3" flush valve
- Includes polished chrome trip lever
- Supply not included
- 100% factory flush tested
- Installation, operating, care and