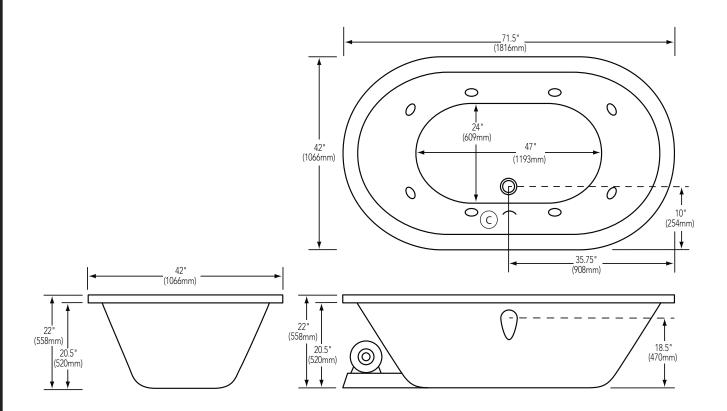

## 7242 OVAL

### AIR BATH, SOAKER, TOTAL MASSAGE AND WHIRLPOOL TUBS

#### (C) Designates control location

Note: All dimensions and specifications are nominal and may vary +- 1/4". Use actual products for accuracy in critical situations. Please contact your Mirabelle customer service representative at (800) 221-3379 for any updated specifications.