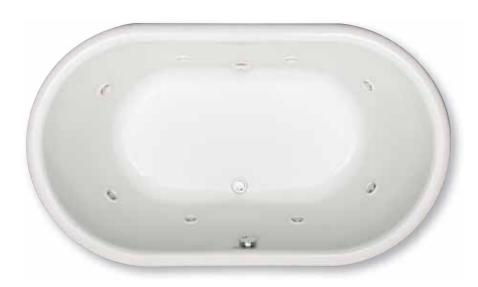

### AIR BATH, SOAKER, TOTAL MASSAGE AND WHIRLPOOL TUBS

#### Dimensions: 72" L x 42" W x 22" H Product Codes:

MIRBRA7242VWH (white air massage), MIRBRA7242VBS (biscuit air massage) MIRBRS7242VWH (white soaker tub), MIRBRS7242VBS (biscuit soaker tub) MIRBRT7242VWH (white total massage), MIRBRT7242VBS (biscuit total massage) MIRBRW7242VWH (white whirlpool), MIRBRW7242VBS (biscuit whirlpool) MIRBR7242TEMP (template)

- Intuitive electronic control pad
- 8 high-flow directional and volumeadjustable whirlpool jets
- 65 channel-fed airjets (air bath and total massage)
- Powerful whirlpool pump with variable flow device
- Heated blower for air bath system
- 80-gallon operating capacity
- 107-gallon capacity to overflow
- Safety suction
- Pre-leveled base
- Constructed of highest grade acrylic
- 100% factory performance tested with water
- Textured slip-resistant bottom
- Pre-wired for simple plug-in installation
- Requires a single 20-amp GFCI circuit
- Side drain position