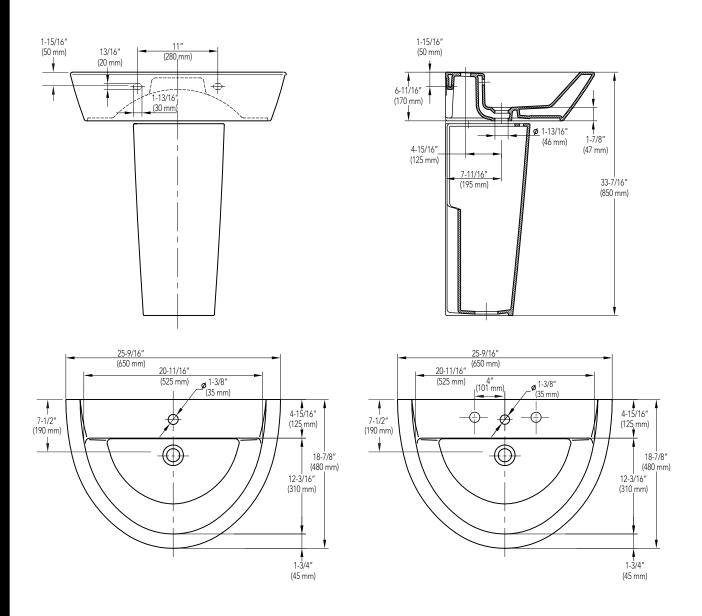

#### Dimensions: 25-9/16" x 18-7/8"

#### Product Codes:

MIRWH351WH – Single-hole lavatory (white), MIRWH350WH – pedestal (white) MIRWH358WH – 8" centers lavatory (white), MIRWH350WH – pedestal (white)

- Vitreous china construction
- Wide and spacious basin for comfortable use
- Rear overflow
- Drilled for single-hole or 8" widespread faucet
- 33-7/16" height for maximum comfort
- Mounting hardware included
- Installation, operating, care and maintenance instructions included
- 1 year limited warranty
- Meets ASME Standard: A112.19.2M
- cUPC/IAPMO listed

#### PEDESTAL LAVATORY

Product Codes:

MIRWH351WH – Single-hole lavatory (white), MIRWH350WH – pedestal (white) MIRWH358WH – 8" centers lavatory (white), MIRWH350WH – pedestal (white)