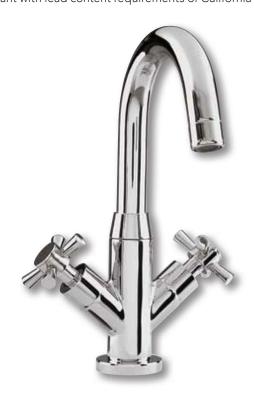

# MILAZZO COLLECTION

#### TWO-HANDLE LAVATORY FAUCET

### **Product Codes:**

MIRWSML102CP (polished chrome) MIRWSML102BN (brushed nickel)

- Solid brass construction
- 1.5 GPM water saving aerator
- Single hole or 4" installation spread
- Ceramic disc cartridge
- Brass pop-up drain assembly
- 1/2" IPS connections
- High arc spout
- Installation, operating, care and maintenance instructions included
- Lifetime limited warranty
- Meets ANSI: A112.18.1M
- NSF/ANSI Std. 61 compliant
- cUPC/IAPMO listed
- Compliant with lead content requirements of California AB 1953 & Vermont S.152