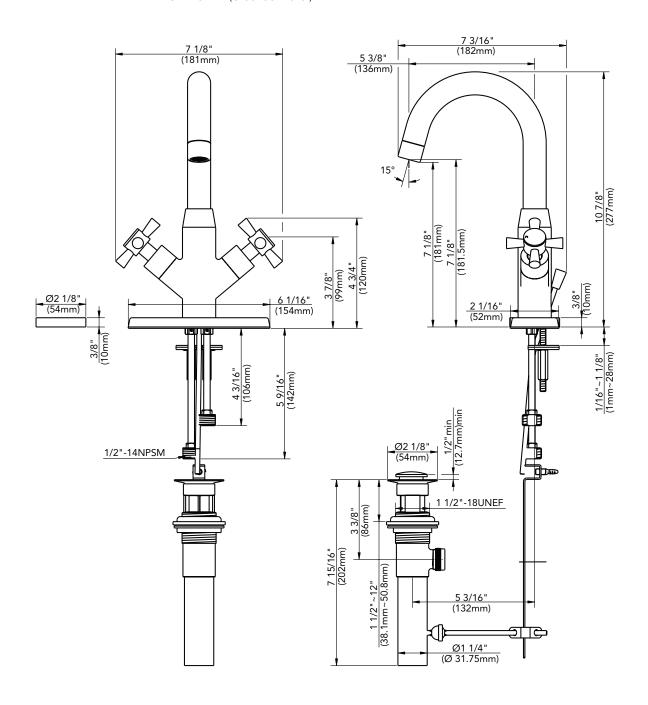

### **Product Codes:**

MIRWSML102CP (polished chrome) MIRWSML102BN (brushed nickel)

- Solid brass construction
- 1.5 GPM water saving aerator
- Single hole or 4" installation spread
- Ceramic disc cartridge
- Brass pop-up drain assembly
- 1/2" IPS connections
- High arc spout
- Installation, operating, care and maintenance instructions included
- Lifetime limited warranty
- Meets ANSI: A112.18.1M
- NSF/ANSI Std. 61 compliant
- cUPC/IAPMO listed
- Compliant with lead content requirements of California AB 1953 & Vermont S.152

### **Product Codes:**

MIRWSML102CP (polished chrome) MIRWSML102BN (brushed nickel)