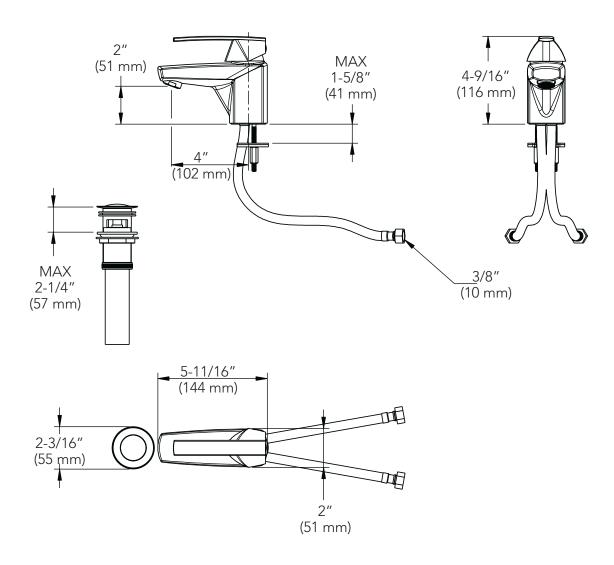

## **Product Codes:**

MIRWSCA100CP (polished chrome) MIRWSCA100BN (brushed nickel)

- Solid brass construction
- 1.5 GPM water saving aerator
- Single-hole installation
- Ceramic disc cartridge (replacement part # MIR5711602)
- Push-activated brass pop-up over-flow drain assembly
- Stainless steel flexible supplies
- Recommended hole drilling: 1-5/8"
- Installation, operating, and care and maintenance instructions included
- Limited lifetime warranty
- Meets ANSI: A112.18.1M
- NSF/ANSI Std. 61 compliant
- cUPC/IAPMO listed
- ADA compliant
- Complies with lead content requirements of California AB 1953, Vermont S. 152, and Maryland HB 372
- Optional 4" escutcheon plate MIRCF346CP or MIRCF346BN