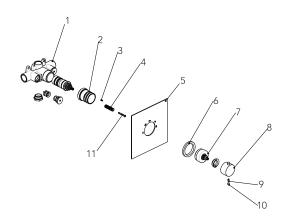

## MIRWH35842 THERMOSTATIC VALVE TRIM LESS VOLUME CONTROL

| code<br>código<br>code | EN<br>description          | ES<br>descripción                   | FR<br>description                    | parte no.<br>pieza nro.<br>code de pièce |
|------------------------|----------------------------|-------------------------------------|--------------------------------------|------------------------------------------|
| 1                      | rough valve                | cuerpo de válvula                   | valve de plomberie brute             | 5711605                                  |
| 2                      | thermo cartridge extension | extensión de cartucho termostático  | rallonge de cartouche thermostatique | 3500124                                  |
| 3                      | set screw                  | tornillo de fijación                | vis de pression à pans creux         | 50030m40060                              |
| 4                      | spline extension           | tornillo para extensión de lengüeta | vis de la rallonge cannelée          | 3400305                                  |
| 5                      | face plate                 | placa frontal                       | plaque de recouvrement               | 3447134-xxx                              |
| 6                      | finished trim ring         | anillo de terminación con acabado   | contre-plateau anneau de finition    | 3442035-xxx                              |
| 7                      | rosette assembly           | conjunto de roseta                  | assemblage de rosette                | 3491091-xxx                              |
| 8                      | handle body assembly       | conjunto de cuerpo de la llave      | assemblage de corps de poignée       | 3490083-xxx                              |
| 9                      | set screw                  | tornillo de fijación                | vis de pression à pans creux         | 50030m50100                              |
| 10                     | set screw cap              | tapa de tornillo de fijación        | chapeau de vis de pression           | 5410016                                  |
| 11                     | spline extension screw     | conjunto de extensión de vástago    | vis de la rallonge cannelée          | 3300155                                  |