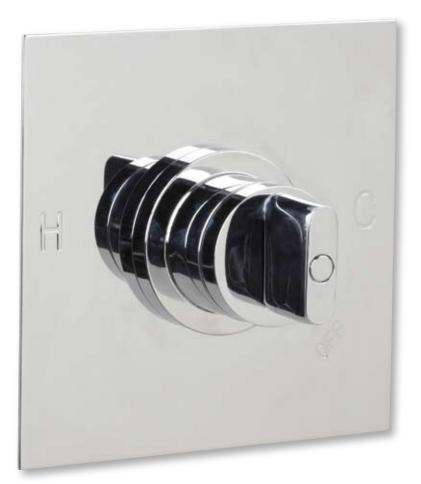

#### Product Codes:

MIRWH34700CP (polished chrome) MIRWH34700PN (polished nickel) MIRWH34700SN (satin nickel)

- Solid brass construction
- Hi-temp limit stop
- Integral volume control
- Installation, operating, care and maintenance instructions included
- Lifetime limited warranty
- Meets ANSI: A112.18.1M
- NSF/ANSI Std. 61 compliant
- cUPC/IAPMO listed
- ADA compliant
- Use with valve MIR289705999