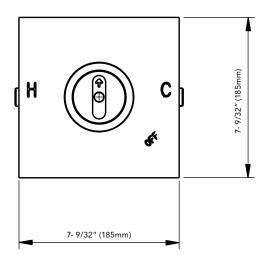

#### Product Codes:

MIRWH34700CP (polished chrome) MIRWH34700PN (polished nickel) MIRWH34700SN (satin nickel)

- Solid brass construction
- Hi-temp limit stop
- Integral volume control
- Installation, operating, care and maintenance instructions included
- Lifetime limited warranty
- Meets ANSI: A112.18.1M
- NSF/ANSI Std. 61 compliant
- cUPC/IAPMO listed
- ADA compliant
- Use with valve MIR289705999