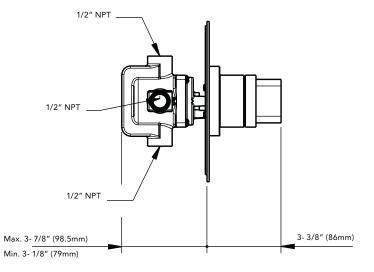

#### Product Codes:

MIRWH34700CP (polished chrome) MIRWH34700PN (polished nickel) MIRWH34700SN (satin nickel)

- Solid brass construction
- Hi-temp limit stop
- Integral volume control
- Installation, operating, care and maintenance instructions included
- Lifetime limited warranty
- Meets ANSI: A112.18.1M
- NSF/ANSI Std. 61 compliant
- cUPC/IAPMO listed
- ADA compliant
- Use with valve MIR289705999