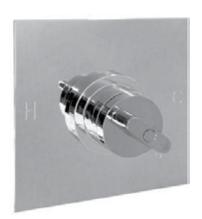

Dirabelle

**MIRWH34700** PRESSURE BALANCED TRIM LESS DIVERTER

| code<br>código<br>code | EN<br>description           | ES<br>descripción                        | FR<br>description                   | parte no.<br>pieza nro.<br>code de pièce |
|------------------------|-----------------------------|------------------------------------------|-------------------------------------|------------------------------------------|
| 1                      | stem extension(*)           | extensión de vástago(*)                  | rallonge de tige (*)                | 3400290                                  |
| 2                      | rubber gasket(*)            | junta de goma(*)                         | joint en caoutchouc (*)             | 5710908                                  |
| 3                      | lock washer(*)              | arandela de seguridad(*)                 | rondelle de blocage (*)             | 5741150i                                 |
| 4                      | spring(*)                   | resorte(*)                               | ressort (*)                         | 5530011                                  |
| 5                      | o-ring(*)                   | junta tórica(*)                          | joint torique(*)                    | 5310700-200                              |
| 6                      | pressure balance rosette(*) | roseta para equilibrio de presión(*)     | rosette du manomètre (*)            | 3470125-xxx                              |
| 7                      | slip ring(*)                | anillo deslizante(*)                     | anneau de coulissante (*)           | 5323114                                  |
| 8                      | handle drive shaft          | eje de llave                             | rallonge emmanchée                  | 3470124                                  |
| 9                      | temperature limit ring      | anillo de limitación de temperatura      | anneau limiteur de température      | 3470117                                  |
| 10                     | handle                      | llave                                    | manette                             | 3410082-xxx                              |
| 11                     | handle top                  | parte superior de llave                  | haut de poignée                     | 3410006-xxx                              |
| 12                     | handle screw                | tornillo para llave                      | vis de poignée                      | 5020121                                  |
| 13                     | handle escutcheon base      | placa para llave                         | plaque de poignée                   | 3470018-xxx                              |
| 14                     | face plate screw(x2)        | tornillo de placa frontal(x2)            | vis de la plaque (x2)               | 5020227                                  |
| 15                     | limit stop pin(*)           | pasador para tope de temperatura(*)      | goupille de blocage du limiteur (*) | 3405060                                  |
| 16                     | brass washer(*)             | arandela(*)                              | rondelle en laiton (*)              | 5710811                                  |
| 17                     | face plate(*)               | placa frontal(*)                         | plaque de recouvrement (*)          | 3470167-xxx                              |
| 18                     | rosette fixing screw(x4)(*) | tornillos de fijación para roseta(x4)(*) | vis de fixation de rosette (x4) (*) | 5020223                                  |