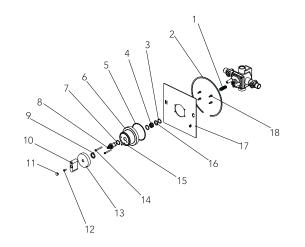

Dirabelle

**MIRWH34700** PRESSURE BALANCED TRIM LESS DIVERTER

| code<br>código<br>code | EN<br>description           | ES<br>descripción                        | FR<br>description                   | parte no.<br>pieza nro.<br>code de pièce |
|------------------------|-----------------------------|------------------------------------------|-------------------------------------|------------------------------------------|
| 1                      | stem extension(*)           | extensión de vástago(*)                  | rallonge de tige (*)                | 3400290                                  |
| 2                      | rubber gasket(*)            | junta de goma(*)                         | joint en caoutchouc (*)             | 5710908                                  |
| 3                      | lock washer(*)              | arandela de seguridad(*)                 | rondelle de blocage (*)             | 5741150i                                 |
| 4                      | spring(*)                   | resorte(*)                               | ressort (*)                         | 5530011                                  |
| 5                      | o-ring(*)                   | junta tórica(*)                          | joint torique(*)                    | 5310700-200                              |
| 6                      | pressure balance rosette(*) | roseta para equilibrio de presión(*)     | rosette du manomètre (*)            | 3470125-xxx                              |
| 7                      | slip ring(*)                | anillo deslizante(*)                     | anneau de coulissante (*)           | 5323114                                  |
| 8                      | handle drive shaft          | eje de llave                             | rallonge emmanchée                  | 3470124                                  |
| 9                      | temperature limit ring      | anillo de limitación de temperatura      | anneau limiteur de température      | 3470117                                  |
| 10                     | handle                      | llave                                    | manette                             | 3410082-xxx                              |
| 11                     | handle top                  | parte superior de llave                  | haut de poignée                     | 3410006-xxx                              |
| 12                     | handle screw                | tornillo para llave                      | vis de poignée                      | 5020121                                  |
| 13                     | handle escutcheon base      | placa para llave                         | plaque de poignée                   | 3470018-xxx                              |
| 14                     | face plate screw(x2)        | tornillo de placa frontal(x2)            | vis de la plaque (x2)               | 5020227                                  |
| 15                     | limit stop pin(*)           | pasador para tope de temperatura(*)      | goupille de blocage du limiteur (*) | 3405060                                  |
| 16                     | brass washer(*)             | arandela(*)                              | rondelle en laiton (*)              | 5710811                                  |
| 17                     | face plate(*)               | placa frontal(*)                         | plaque de recouvrement (*)          | 3470167-xxx                              |
| 18                     | rosette fixing screw(x4)(*) | tornillos de fijación para roseta(x4)(*) | vis de fixation de rosette (x4) (*) | 5020223                                  |