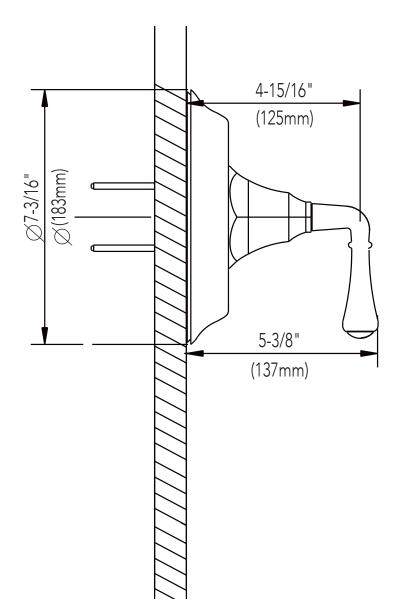

## KEY WEST COLLECTION

## SINGLE-HANDLE VALVE ONLY

Product Codes: MIRKW8010BN (brushed nickel) MIRKW8010CP (polished chrome) MIRKW8010ORB (oil rubbed bronze) MIRKW8010PN (polished nickel)