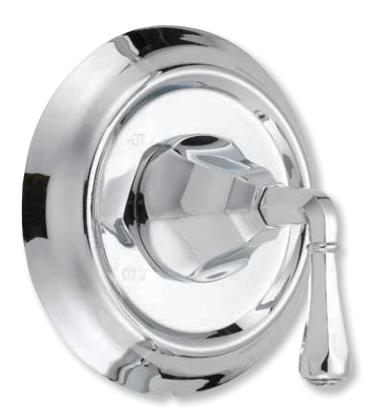

## SINGLE-HANDLE VALVE ONLY

Product Codes: MIRKW8010CP (polished chrome) MIRKW8010BN (brushed nickel) MIRKW8010ORB (oil rubbed bronze) MIRKW8010PN (polished nicke)

- Brass construction
- Pressure balanced
- Required valve MIR3001
- Installation, operating, care and maintenance instructions included
- Lifetime limited warranty
- Meets ANSI: A112.18.1M

- NSF/ANSI Std. 61 compliant
- cUPC/IAPMO listed
- ADA compliant
- Extension kit available -ACF3001EXT (finish specific)

Mirabelle.