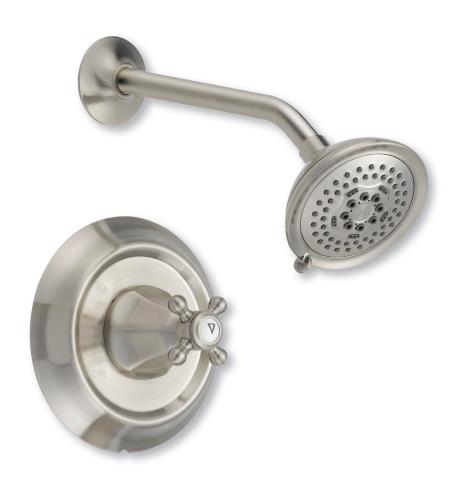

# SINGLE-HANDLE SHOWER ONLY TRIM KIT

## **Product Codes:**

MIRBR8020BN (brushed nickel) MIRBR8020CP (polished chrome) MIRBR8020ORB (oil rubbed bronze)

- Solid brass construction
- 5 setting multifunction self-cleaning showerhead
- Showerhead 2.5 GPM max.
- Pressure balanced
- Use with ACCUFIT MIR3001 valve
- Installation, operating, care and maintenance instructions included
- Lifetime limited warranty
- Meets ANSI: A112.18.1M
- NSF/ANSI Std. 61 compliant
- cUPC/IAPMO listed
- Extension kit available ACF3001EXT (finish specific)