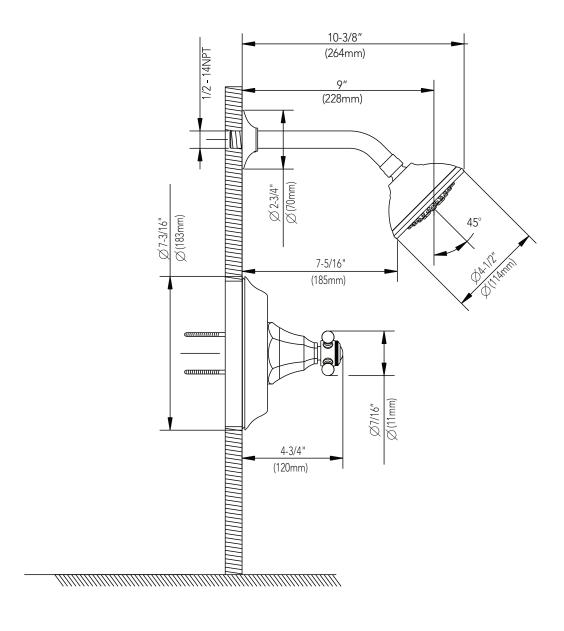

# SINGLE-HANDLE SHOWER ONLY TRIM KIT

## **Product Codes:**

MIRBR8020BN (brushed nickel) MIRBR8020CP (polished chrome) MIRBR8020ORB (oil rubbed bronze)

- Solid brass construction
- 5 setting multifunction self-cleaning showerhead
- Showerhead 2.5 GPM max.
- Pressure balanced
- Use with ACCUFIT MIR3001 valve
- Installation, operating, care and maintenance instructions included
- Lifetime limited warranty
- Meets ANSI: A112.18.1M
- NSF/ANSI Std. 61 compliant
- cUPC/IAPMO listed
- Extension kit available ACF3001EXT (finish specific)