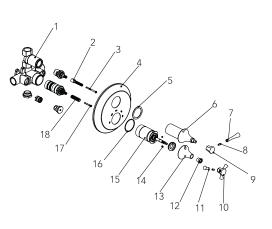

Parts Breakdown

Mirabelle

MIRBH35852 THERMOSTATIC VALVE TRIM WITH VOLUME CONTROL

| code<br>código<br>code | EN<br>description      | ES<br>descripción                   | FR<br>description                 | parte no.<br>pieza nro.<br>code de pièce |
|------------------------|------------------------|-------------------------------------|-----------------------------------|------------------------------------------|
| 1                      | rough valve            | cuerpo de válvula                   | valve de plomberie brute          | 5711603                                  |
| 2                      | spline extension       | extensión de lengüeta               | rallonge cannelée                 | 3400304                                  |
| 3                      | screw                  | tornillo                            | écrou                             | 5030022                                  |
| 4                      | face plate             | placa frontal                       | plaque de recouvrement            | 3470183-xxx                              |
| 5                      | rubber washer          | arandela de goma                    | rondelle en caoutchouc            | 5320022                                  |
| 6                      | bonnet assembly        | conjunto de sombrerete              | assemblage du chapeau             | 3490089-xxx                              |
| 7                      | lever handle           | llave de palanca                    | poignée à levier                  | 3410213-xxx                              |
| 8                      | set screw              | tornillos de fijación               | vis de pression à pans creux      | 5020021                                  |
| 9                      | post                   | soporte                             | support                           | 3400471-xxx                              |
| 10                     | cross handle post      | soporte llave en cruz               | support poignée                   | 3400474-xxx                              |
| 11                     | cross handle (x3)      | llave en cruz (x3)                  | poignée à croisillons (x3)        | 3410252-xxx                              |
| 12                     | spider nut             | tuerca araña                        | écrou de fixation                 | 3405087-xxx                              |
| 13                     | bonnet (x2)            | sombrerete                          | chapeau ou capouchon              | 3490059-xxx                              |
| 14                     | set screw (x2)         | tornillos de fijación (x2)          | vis de pression à pans creux (x2) | 3405052                                  |
| 15                     | stem extension         | extención de vástago                | rallonge de tige                  | 3490122                                  |
| 16                     | rubber washer          | arandela de goma                    | rondelle en caoutchouc            | 5320023                                  |
| 17                     | spline extension screw | tornillo para extensión de lengüeta | vis de la ralonge cannelée        | 5030023                                  |
| 18                     | spline extension       | extensión de lengüeta               | rallonge cannelée                 | 3400305                                  |