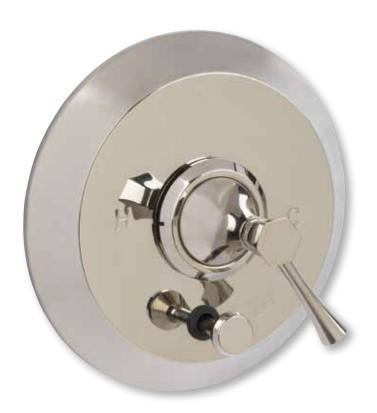

## BRIDGEHURST COLLECTION

### PRESSURE BALANCED TRIM WITH DIVERTER

#### **Product Codes:**

MIRBH34710CP (polished chrome) MIRBH34710PN (polished nickel) MIRBH34710SN (satin nickel) MIRBH34710WEAT (weathered)\*

- Solid brass construction
- Hi-temp limit stop
- Integral volume control and diverter
- Lifetime limited warranty
- Meets ANSI: A112.18.1M
- NSF/ANSI Std. 61 compliant
- cUPC/IAPMO listed
- ADA compliant
- Use with valve MIR289710999
- Extension kit available MIR36031207
- Replacement cartridge available MIR41131000
- Replacement diverter cartridge available MIR31040700