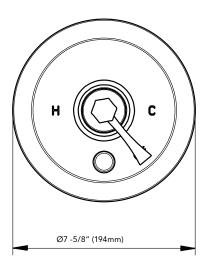

# BRIDGEHURST COLLECTION

### PRESSURE BALANCED TRIM WITH DIVERTER

### **Product Codes:**

MIRBH34710CP (polished chrome) MIRBH34710PN (polished nickel) MIRBH34710SN (satin nickel) MIRBH34710WEAT (weathered)\*