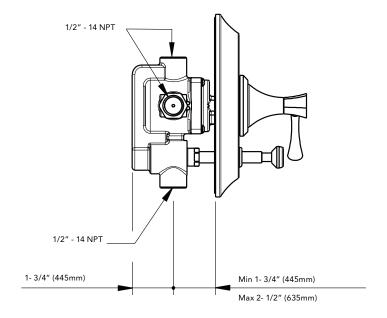

#### **Product Codes:**

MIRBH34710CP (polished chrome) MIRBH34710PN (polished nickel) MIRBH34710SN (satin nickel) MIRBH34710WEAT (weathered)\*

- Solid brass construction
- Hi-temp limit stop
- Integral volume control and diverter
- Lifetime limited warranty
- Meets ANSI: A112.18.1M
- NSF/ANSI Std. 61 compliant
- cUPC/IAPMO listed
- ADA compliant
- Use with valve MIR289710999
- Extension kit available MIR36031207
- Replacement cartridge available MIR41131000
- Replacement diverter cartridge available MIR31040700