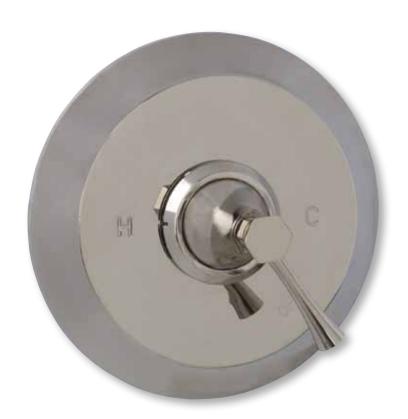

## BRIDGEHURST COLLECTION

### PRESSURE BALANCED TRIM LESS DIVERTER

#### **Product Codes:**

MIRBH34700CP (polished chrome) MIRBH34700PN (polished nickel) MIRBH34700SN (satin nickel) MIRBH34700WEAT (weathered)\*

- Solid brass construction
- Hi-temp limit stop
- Integral volume control
- Lifetime limited warranty
- Meets ANSI: A112.18.1M
- NSF/ANSI Std. 61 compliant
- cUPC/IAPMO listed
- ADA compliant
- Use with valve MIR289705999
- Extension kit available MIR36031207
- Replacement cartridge available MIR41131000