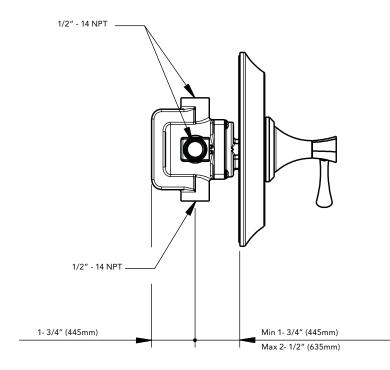

#### **Product Codes:**

MIRBH34700CP (polished chrome) MIRBH34700PN (polished nickel) MIRBH34700SN (satin nickel) MIRBH34700WEAT (weathered)\*

- Solid brass construction
- Hi-temp limit stop
- Integral volume control
- Lifetime limited warranty
- Meets ANSI: A112.18.1M
- NSF/ANSI Std. 61 compliant
- cUPC/IAPMO listed
- ADA compliant
- Use with valve MIR289705999
- Extension kit available MIR36031207
- Replacement cartridge available MIR41131000