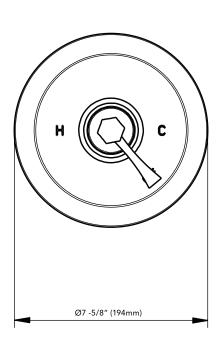

# BRIDGEHURST COLLECTION

## PRESSURE BALANCED TRIM LESS DIVERTER

## **Product Codes:**

MIRBH34700CP (polished chrome) MIRBH34700PN (polished nickel) MIRBH34700SN (satin nickel) MIRBH34700WEAT (weathered)\*