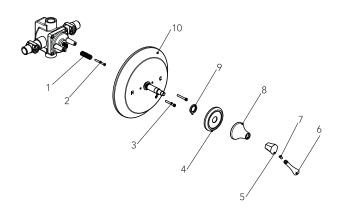

## MIRBH34700 PRESSURE BALANCED TRIM LESS DIVERTER

| code<br>código<br>code | EN<br>description      | ES<br>descripción                   | FR<br>description              | parte no.<br>pieza nro.<br>code de pièce |
|------------------------|------------------------|-------------------------------------|--------------------------------|------------------------------------------|
| 1                      | stem extension         | extensión de vástago                | rallonge de tige               | 3400290                                  |
| 2                      | stem extension screw   | tornillo para extensión de vástago  | vise de la rallonge de tige    | 5020255                                  |
| 3                      | screw (x2)             | tornillo (x2)                       | vis (x2)                       | 5020126                                  |
| 4                      | escutcheon             | placa                               | plaque de recouvrement         | 3470149-xxx                              |
| 5                      | post                   | soporte                             | support                        | 3400471-xxx                              |
| 6                      | lever handle           | llave de palanca                    | poignée à levier               | 3410213-xxx                              |
| 7                      | set screw              | tornillo de fijación                | vis de pression à pans creux   | 5020021                                  |
| 8                      | bonnet                 | sombrerete                          | capuchon                       | 3441852-xxx                              |
| 9                      | temperature limit ring | anillo de limitación de temperatura | anneau limiteur de température | 3470117                                  |
| 10                     | face plate assembly    | conjunto de placa frontal           | assemblage du plateau          | 3490108-xxx                              |