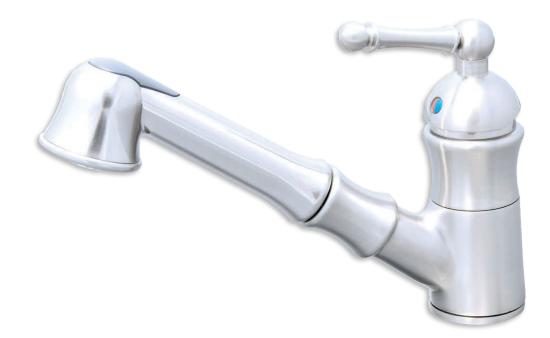

## SINGLE-HANDLE KITCHEN FAUCET WITH PULL-OUT SPRAY

## **Product Codes:**

MIRXMA100BRZ (bronze)
MIRXMA100CP (polished chrome)
MIRXMA100SS (stainless steel)

- Unique bell-shaped spray head
- Ceramic disc cartridge
- Solid brass construction
- 2.2 GPM
- Extra long shank allows for thick counter installation
- Install as a single-hole mount or with deck plate
- 58" double braided stainless steel pull-out hose
- Diverts from spray to stream without shutting off water
- Installation, operating, and care and maintenance instructions included
- Limited lifetime warranty
- Meets ANSI: A112.18.1M
- NSF/ANSI Std. 61 compliant
- Complies with California Lead Plumbing Laws (AB 1953)
- cUPC/IAPMO listed
- ADA compliant
- Replacement cartridge available MIR280910000