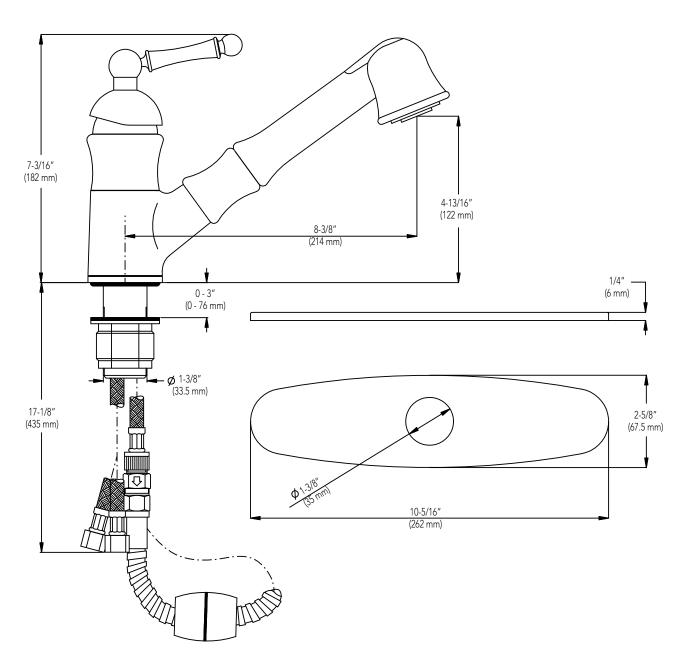

## SINGLE-HANDLE KITCHEN FAUCET WITH PULL-OUT SPRAY

## **Product Codes:**

MIRXMA100BRZ (bronze)
MIRXMA100CP (polished chrome)
MIRXMA100SS (stainless steel)