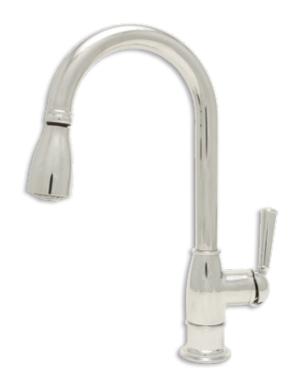

## SINGLE-HANDLE SECONDARY SINK FAUCET WITH PULL-DOWN SPRAY

#### **Product Codes:**

MIRXCHA102BRZ (bronze)
MIRXCHA102CP (polished chrome)
MIRXCHA102SS (stainless steel)

- Traditional style with ergonomic pull-down hand spray
- Spout swivels 360 degrees
- Ceramic disc cartridge
- Solid brass construction
- 1.75 GPM flow (Cal Green Compliant)
- Extra long shank allows for thick counter installation
- Install as a single-hole mount or with deck plate
- 58" non-kink nylon pull-out hose
- Diverts from spray to stream without shutting off water
- Installation, operating, and care and maintenance instructions included
- Limited lifetime warranty
- Meets ANSI: A112.18.1M
- NSF/ANSI Std. 61 compliant
- Complies with California Lead Plumbing Laws (AB 1953)
- cUPC/IAPMO listed
- ADA compliant
- Replacement cartridge available MIR280910000