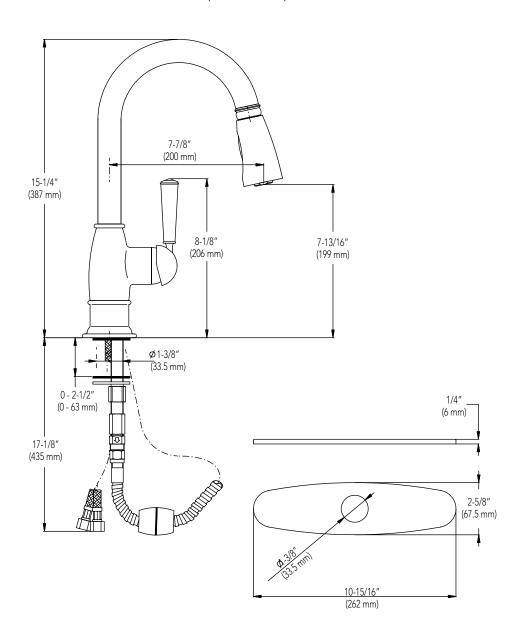

## SINGLE-HANDLE SECONDARY SINK FAUCET WITH PULL-DOWN SPRAY

#### **Product Codes:**

MIRXCHA102BRZ (bronze)
MIRXCHA102CP (polished chrome)
MIRXCHA102SS (stainless steel)

- Traditional style with ergonomic pull-down hand spray
- Spout swivels 360 degrees
- Ceramic disc cartridge
- Solid brass construction
- 1.75 GPM flow (Cal Green Compliant)
- Extra long shank allows for thick counter installation
- Install as a single-hole mount or with deck plate
- 58" non-kink nylon pull-out hose
- Diverts from spray to stream without shutting off water
- Installation, operating, and care and maintenance instructions included
- Limited lifetime warranty
- Meets ANSI: A112.18.1M
- NSF/ANSI Std. 61 compliant
- Complies with California Lead Plumbing Laws (AB 1953)
- cUPC/IAPMO listed
- ADA compliant
- Replacement cartridge available MIR280910000