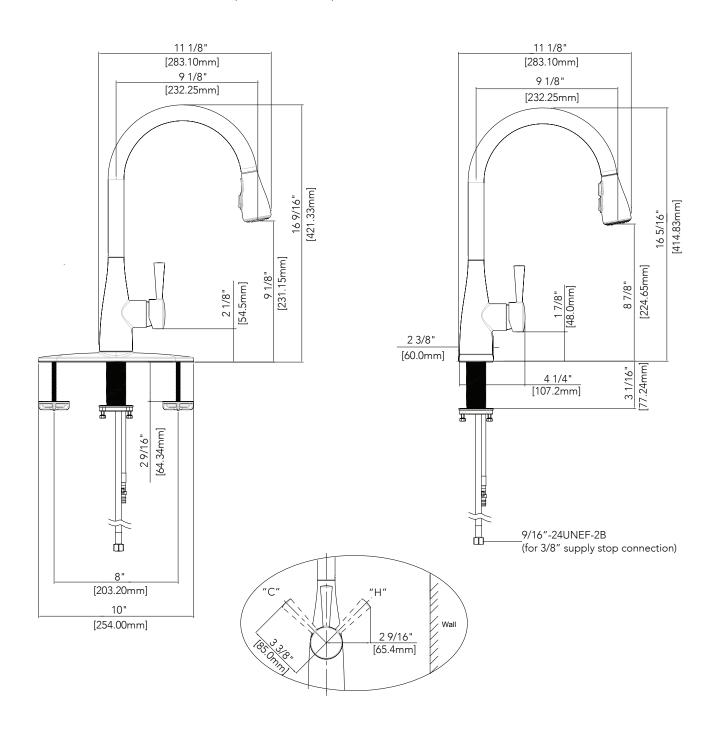

# **CALVERTON COLLECTION**

## SINGLE HANDLE PULL-DOWN KITCHEN FAUCET

## **Product Codes:**

MIRXCCA100CP (polished chrome)
MIRXCCA100SS (stainless steel)
MIRXCCA100ORB (oil rubbed bronze)