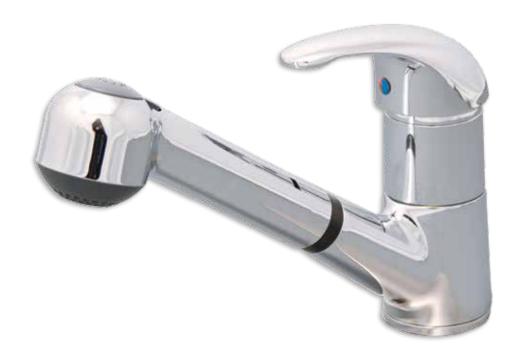

## SINGLE-HANDLE KITCHEN FAUCET WITH PULL-OUT SPRAY

## **Product Codes:**

MIRXCBD100CP (polished chrome) MIRXCBD100SS (stainless steel)

- Ceramic disc cartridge
- Solid brass construction
- 1.75 GPM flow (Cal Green Compliant)
- Extra long shank allows for thick counter installation
- Install as a single-hole mount or with deck plate
- 58" non-kink nylon pull-out hose
- Diverts from spray to stream without shutting off water
- Installation, operating, and care and maintenance instructions included
- Limited lifetime warranty
- Meets ANSI: A112.18.1M
- NSF/ANSI Std. 61 compliant
- Complies with California Lead Plumbing Laws (AB 1953)
- cUPC/IAPMO listed
- ADA compliant
- Replacement cartridge available MIR280910000

## **BRADENTON COLLECTION**

## SINGLE-HANDLE KITCHEN FAUCET WITH PULL-OUT SPRAY

MIRXCBD100CP (polished chrome) MIRXCBD100SS (stainless steel)