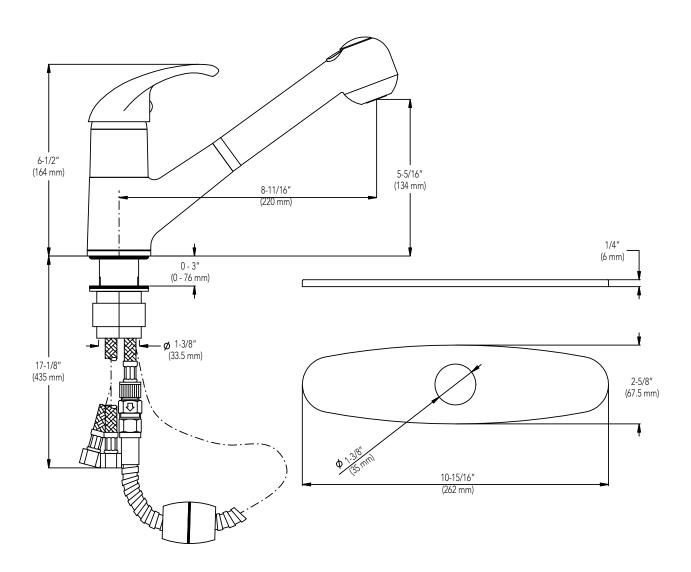

## SINGLE-HANDLE KITCHEN FAUCET WITH PULL-OUT SPRAY

## **Product Codes:**

MIRXCBD100CP (polished chrome) MIRXCBD100SS (stainless steel)

- Ceramic disc cartridge
- Solid brass construction
- 1.75 GPM flow (Cal Green Compliant)
- Extra long shank allows for thick counter installation
- Install as a single-hole mount or with deck plate
- 58" non-kink nylon pull-out hose
- Diverts from spray to stream without shutting off water
- Installation, operating, and care and maintenance instructions included
- Limited lifetime warranty
- Meets ANSI: A112.18.1M
- NSF/ANSI Std. 61 compliant
- Complies with California Lead Plumbing Laws (AB 1953)
- cUPC/IAPMO listed
- ADA compliant
- Replacement cartridge available MIR280910000

## **BRADENTON COLLECTION**

## SINGLE-HANDLE KITCHEN FAUCET WITH PULL-OUT SPRAY

MIRXCBD100CP (polished chrome) MIRXCBD100SS (stainless steel)