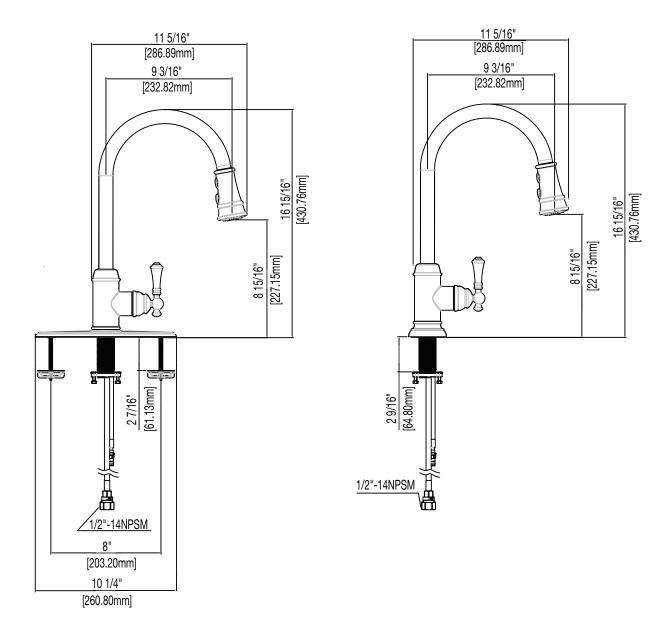

## AMBERLEY COLLECTION

### SINGLE HANDLE PULL-DOWN KITCHEN FAUCET

### **Product Codes:**

MIRXCAM100CP (polished chrome)
MIRXCAM100SS (stainless steel)
MIRXCAM100ORB (oil rubbed bronze)

- Ceramic disc cartridge
- Metal handle
- Non-kink nylon hose
- 3-Function sprayer -stream, full spray & pause with 360° swivel
- Diverts from spray to stream without shutting off water
- Single hole or 3-hole sink installation
- Max. flow rate: 1.8 GPM at 60 PSI
- Optional deck plate
- Replacement cartridge -MIR335F529DWTY
- Lifetime limited warranty
- With 360° swivel spout
- Meets ANSI:A112.18.1M
- cUPC/IAPMO listed
- ADA complian

# AMBERLEY COLLECTION

## SINGLE HANDLE PULL-DOWN KITCHEN FAUCET

#### **Product Codes:**

MIRXCAM100CP (polished chrome)
MIRXCAM100SS (stainless steel)
MIRXCAM100ORB (oil rubbed bronze)