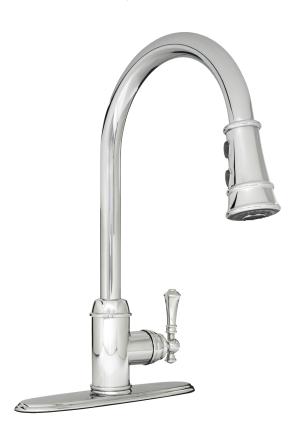

## AMBERLEY COLLECTION

### SINGLE HANDLE PULL-DOWN KITCHEN FAUCET

### **Product Codes:**

MIRXCAM100CP (polished chrome)
MIRXCAM100SS (stainless steel)
MIRXCAM100ORB (oil rubbed bronze)

- Ceramic disc cartridge
- Metal handle
- Non-kink nylon hose
- 3-Function sprayer -stream, full spray & pause with 360° swivel
- Diverts from spray to stream without shutting off water
- Single hole or 3-hole sink installation
- Max. flow rate: 1.8 GPM at 60 PSI
- Optional deck plate
- Replacement cartridge -MIR335F529DWTY
- Lifetime limited warranty
- With 360° swivel spout
- Meets ANSI:A112.18.1M
- cUPC/IAPMO listed
- ADA complian

# AMBERLEY COLLECTION

## SINGLE HANDLE PULL-DOWN KITCHEN FAUCET

#### **Product Codes:**

MIRXCAM100CP (polished chrome)
MIRXCAM100SS (stainless steel)
MIRXCAM100ORB (oil rubbed bronze)