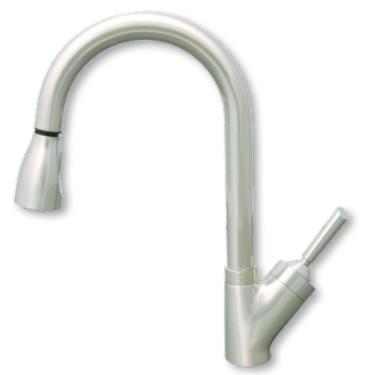

## SINGLE-HANDLE KITCHEN FAUCET WITH PULL-DOWN SPRAY

## **Product Codes:**

MIRXCAL100CP (polished chrome) MIRXCAL100SS (stainless steel)

- Ultra modern joystick handle with ergonomic hand spray
- Spout swivels 360 degrees
- Ceramic disc cartridge
- Solid brass construction
- 1.75 GPM flow (Cal Green Compliant)
- Extra long shank allows for thick counter installation
- Install as a single-hole mount or with deck plate
- 58" non-kink nylon pull-out hose
- Diverts from spray to stream without shutting off water
- Installation, operating, and care and maintenance instructions included
- Limited lifetime warranty
- Meets ANSI: A112.18.1M
- NSF/ANSI Std. 61 compliant
- Complies with California Lead Plumbing Laws (AB 1953)
- cUPC/IAPMO listed
- ADA compliant
- Replacement cartridge available MIR38840000