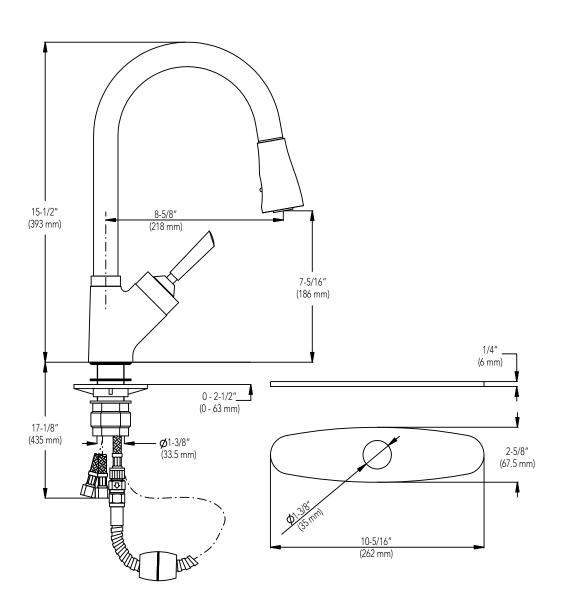

## SINGLE-HANDLE KITCHEN FAUCET WITH PULL-DOWN SPRAY

## **Product Codes:**

MIRXCAL100CP (polished chrome) MIRXCAL100SS (stainless steel)