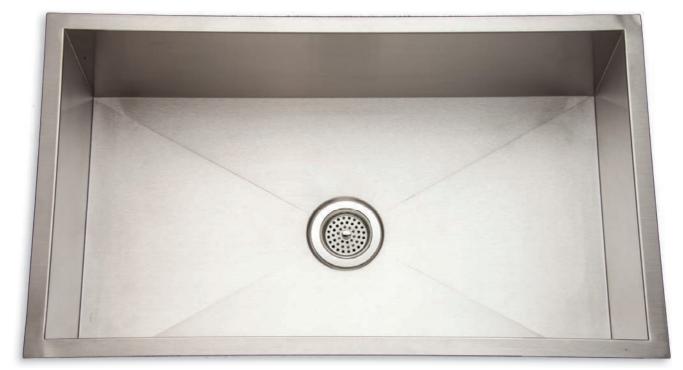

## ONE-BOWL UNDERMOUNT SINK

#### Dimensions:

33" x 19-1/2" overall size 31" x 17-1/2" bowl size 9" bowl depth 3-1/2" drain diameter **Product Code:** MIRUC3321Z (brushed finish)

- Type 304 stainless steel
- 16 gauge
- Sound absorption pads and coating to minimize vibration and sound and increase durability
- Mounting hardware and template included
- Installation, operating, care and maintenance instructions included
- Minimum Cabinet Size: 36"
- Limited lifetime warranty
- Meets ASME/ANSI A 112.19.3M
- cUPC/IAPMO listed

## ONE-BOWL UNDERMOUNT SINK

**Product Code:** MIRUC3321Z (brushed finish)