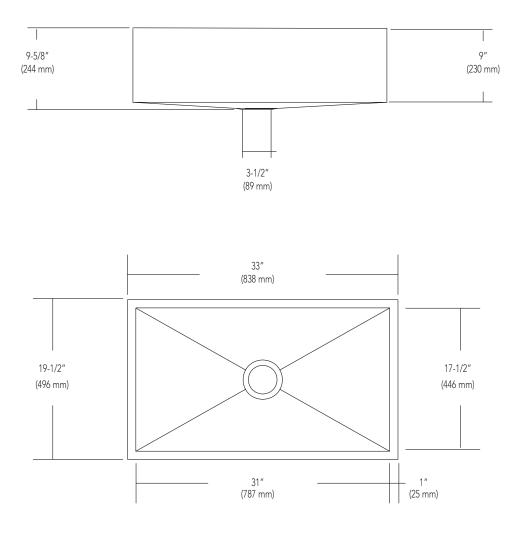

#### Dimensions:

33" x 19-1/2" overall size 31" x 17-1/2" bowl size 9" bowl depth 3-1/2" drain diameter **Product Code:** MIRUC3321Z (brushed finish)

- Type 304 stainless steel
- 16 gauge
- Sound absorption pads and coating to minimize vibration and sound and increase durability
- Mounting hardware and template included
- Installation, operating, care and maintenance instructions included
- Minimum Cabinet Size: 36"
- Limited lifetime warranty
- Meets ASME/ANSI A 112.19.3M
- cUPC/IAPMO listed