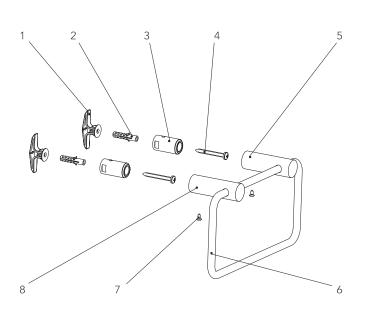

## MIRWHTR TOWEL RING

| code<br>código<br>code | EN<br>description       | ES<br>descripción                     | FR<br>description                       | parte no.<br>pieza nro.<br>code de pièce |
|------------------------|-------------------------|---------------------------------------|-----------------------------------------|------------------------------------------|
| 1                      | toggler anchor (x2)     | taco para pared hueca (x2)            | ancrage à basculement ou à ressort (x2) | 5410061                                  |
| 2                      | raw plug (x2)           | taco expansible (x2)                  | cheville de plastique (x2)              | 5410063                                  |
| 3                      | wall bracket (x2)       | consola de montaje (x2)               | support mural (x2)                      | 5710197                                  |
| 4                      | wall bracket screw (x2) | tornillo para consola de montaje (x2) | vis du support mural (x2)               | 5020272                                  |
| 5                      | post (right)            | soporte (derecho)                     | support mural de droite                 | 1202840-xxx                              |
| 6                      | towel ring              | toallero de argolla                   | anneau à serviette                      | 1202837-xxx                              |
| 7                      | screw (x2)              | tornillo (x2)                         | vis (x2)                                | 5020277                                  |
| 8                      | post (left)             | soporte (izquierdo)                   | support mural de gauche                 | 1202835-xxx                              |