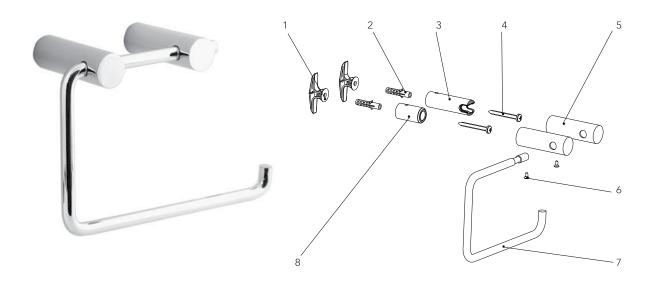

## MIRWHTH TWO-POST TISSUE HOLDER

| code<br>código<br>code | EN<br>description       | ES<br>descripción                     | FR<br>description                       | parte no.<br>pieza nro.<br>code de pièce |
|------------------------|-------------------------|---------------------------------------|-----------------------------------------|------------------------------------------|
| 1                      | toggler anchor (x2)     | taco para pared hueca (x2)            | ancrage à basculement ou à ressort (x2) | 5410061                                  |
| 2                      | raw plug (x2)           | taco expansible (x2)                  | cheville en plastique (x2)              | 5410063                                  |
| 3                      | wall bracket            | consola de montaje                    | support mural                           | 5710174                                  |
| 4                      | wall bracket screw (x2) | tornillo para consola de montaje (x2) | vis du support mural (x2)               | 5020272                                  |
| 5                      | post (x2)               | soporte (x2)                          | support mural (x2)                      | 1202835-xxx                              |
| 6                      | screw (x2)              | tornillo (x2)                         | vis (x2)                                | 5020277                                  |
| 7                      | toilet roll holder      | portarrollos de papel higiénico       | support à papier hygiénique             | 1202836-xxx                              |
| 8                      | wall bracket            | consola de montaje                    | support mural                           | 5710197                                  |